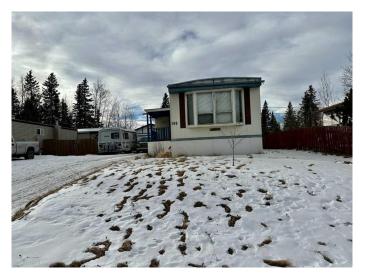

# \$225,000 - 103 Larch Street, Hinton

MLS® #A2190528

### \$225,000

4 Bedroom, 2.00 Bathroom, 1,121 sqft Residential on 0.14 Acres

Hillcrest, Hinton, Alberta

Discover the potential of this 1,121 sq. ft. mobile home situated on its own lot. Offering 4 bedrooms and 2 bathrooms, this home provides plenty of space for family living. The property includes a 24x20 double detached garage, perfect for vehicles or a workshop, along with a 12x16 shed for additional storage or projects. Sold as-is, where-is, this property presents a fantastic opportunity for customization and personal touches to make it your own!

#### **Essential Information**

MLS® # A2190528 Price \$225,000

1

Bedrooms 4
Bathrooms 2.00
Full Baths 1

Square Footage 1,121 Acres 0.14 Year Built 1973

Type Residential
Sub-Type Detached
Style Mobile
Status Active