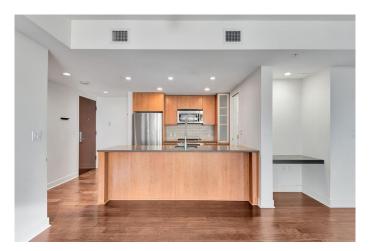

# \$429,000

2 Bedroom, 2.00 Bathroom, 937 sqft Residential on 0.00 Acres

Beltline, Calgary, Alberta

Welcome to this bright and open south facing unit in the trendy and highly sought after building, NOVA. Stylish and contemporary with extensive use of floor to ceiling windows offering beautiful natural light and outstanding views. A great balcony for great morning coffee or the wind down at the end of the day. This open concept home features quartz counter tops, Bosch gas stove, Fisher & Paykel fridge, under cabinet lighting. Primary bedroom with walk-through closet & 5pc ensuite bathroom. TITLED underground stall is included in the secure parkade that also has parking for your visitors. Building amenities include a lounge, gym, rentable guest suite, outdoor gardens and the luxury and convenience of a full time concierge. A quick walk gets you to the downtown Co-op, and lots of shops, services and restaurants. Don't miss out living in this incredible downtown condo, come see it today!

#### Interior

Interior Features Open Floorplan

Appliances Dishwasher, Dryer, Gas Cooktop, Microwave Hood Fan, Refrigerator,

Washer, Window Coverings

Heating Fan Coil
Cooling Central Air