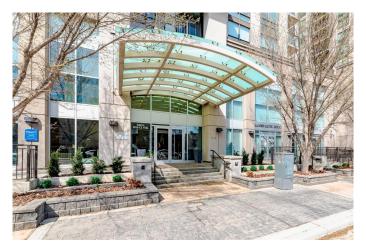

# \$429,000

2 Bedroom, 2.00 Bathroom, 937 sqft Residential on 0.00 Acres

Beltline, Calgary, Alberta

Welcome to this bright and open south facing unit in the trendy and highly sought after building, NOVA. Stylish and contemporary with extensive use of floor to ceiling windows offering beautiful natural light and outstanding views. A great balcony for great morning coffee or the wind down at the end of the day. This open concept home features quartz counter tops, Bosch gas stove, Fisher & Paykel fridge, under cabinet lighting. Primary bedroom with walk-through closet & 5pc ensuite bathroom. TITLED underground stall is included in the secure parkade that also has parking for your visitors. Building amenities include a lounge, gym, rentable guest suite, outdoor gardens and the luxury and convenience of a full time concierge. A quick walk gets you to the downtown Co-op, and lots of shops, services and restaurants. Don't miss out living in this incredible downtown condo, come see it today!

# **Community Information**

Address 901, 1118 12 Avenue Sw

Subdivision Beltline
City Calgary
County Calgary
Province Alberta
Postal Code T2R 0P4