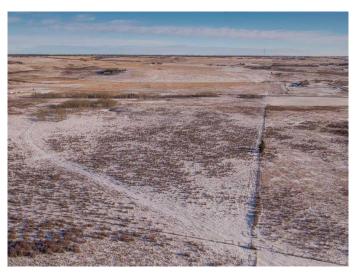

### \$2,800,000

0 Bedroom, 0.00 Bathroom, Land on 164.00 Acres

NONE, Rural Rocky View County, Alberta

Incredible scenic 1/4 section of land. There is also an adjoining 1/4 section of land that can be purchased in conjunction with this one. Potentially 1/2 section of land only minutes from Cochrane off of Horse Creek Road. Rolling hills, lush greens and groups of trees cover the land. Suitable for grazing/agriculture now or as an investment/development. The last water test yielded an amazing 60 GPM. Nearby subdivisions have smaller 4 acre parcel rural residential homes. The potential and opportunities are endless.