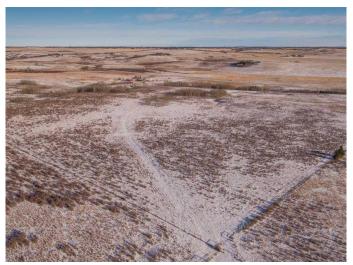

### \$2,800,000

0 Bedroom, 0.00 Bathroom, Land on 164.00 Acres

NONE, Rural Rocky View County, Alberta

Incredible scenic 1/4 section of land. There is also an adjoining 1/4 section of land that can be purchased in conjunction with this one. Potentially 1/2 section of land only minutes from Cochrane off of Horse Creek Road. Rolling hills, lush greens and groups of trees cover the land. Suitable for grazing/agriculture now or as an investment/development. The last water test yielded an amazing 60 GPM. Nearby subdivisions have smaller 4 acre parcel rural residential homes. The potential and opportunities are endless.