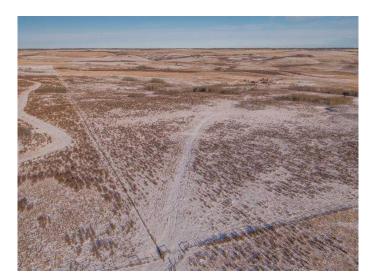

### \$2,800,000

0 Bedroom, 0.00 Bathroom, Land on 164.00 Acres

NONE, Rural Rocky View County, Alberta

Incredible scenic 1/4 section of land. There is also an adjoining 1/4 section of land that can be purchased in conjunction with this one. Potentially 1/2 section of land only minutes from Cochrane off of Horse Creek Road. Rolling hills, lush greens and groups of trees cover the land. Suitable for grazing/agriculture now or as an investment/development. The last water test yielded an amazing 60 GPM. Nearby subdivisions have smaller 4 acre parcel rural residential homes. The potential and opportunities are endless.