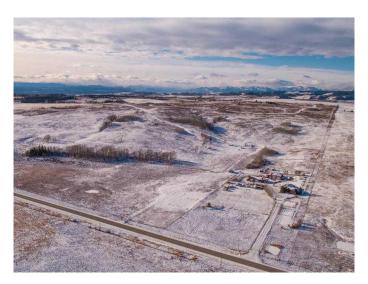

### \$1,500,000

0 Bedroom, 0.00 Bathroom, Land on 149.10 Acres

NONE, Rural Rocky View County, Alberta

Incredible scenic 149.10 acrears of land. There is also an adjoining 1/4 section of land that can be purchased in conjunction with this one. Potentially 1/2 section of land only minutes from Cochrane off of Horse Creek Road. Rolling hills, lush greens and groups of trees cover the land. Suitable for grazing/agriculture now or as an investment/development. The last water test yielded an amazing 60 GPM. Nearby subdivisions have smaller 4 acre parcel rural residential homes. The potential and opportunities are endless. Owner will look at all offers