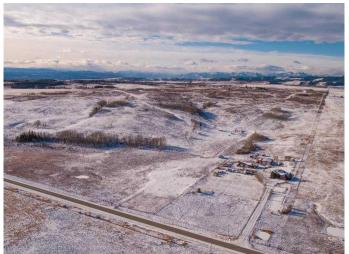

### \$1,500,000

0 Bedroom, 0.00 Bathroom, Land on 149.10 Acres

NONE, Rural Rocky View County, Alberta

Incredible scenic 149.10 acrears of land. There is also an adjoining 1/4 section of land that can be purchased in conjunction with this one. Potentially 1/2 section of land only minutes from Cochrane off of Horse Creek Road. Rolling hills, lush greens and groups of trees cover the land. Suitable for grazing/agriculture now or as an investment/development. The last water test yielded an amazing 60 GPM. Nearby subdivisions have smaller 4 acre parcel rural residential homes. The potential and opportunities are endless. Owner will look at all offers