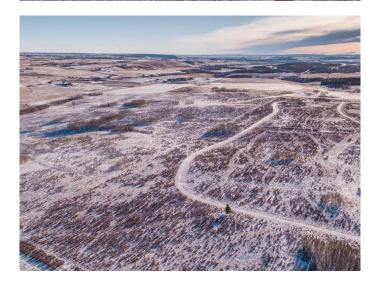

### \$1,500,000

0 Bedroom, 0.00 Bathroom, Land on 149.10 Acres

NONE, Rural Rocky View County, Alberta

Incredible scenic 149.10 acrears of land. There is also an adjoining 1/4 section of land that can be purchased in conjunction with this one. Potentially 1/2 section of land only minutes from Cochrane off of Horse Creek Road. Rolling hills, lush greens and groups of trees cover the land. Suitable for grazing/agriculture now or as an investment/development. The last water test yielded an amazing 60 GPM. Nearby subdivisions have smaller 4 acre parcel rural residential homes. The potential and opportunities are endless. Owner will look at all offers