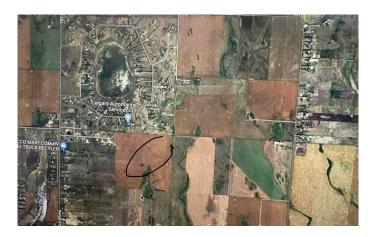

# \$405,000 - Range Rd 283, Rural Rocky View County

MLS® #A2191012

### \$405,000

0 Bedroom, 0.00 Bathroom, Land on 9.00 Acres

NONE, Rural Rocky View County, Alberta

Purchaser has right to buy 9/160 intrest in this parcel, land is presently used as agriculture land

## **Community Information**

Address Range Rd 283

Subdivision NONE

City Rural Rocky View County

County Rocky View County

Province Alberta
Postal Code T2M 1P6