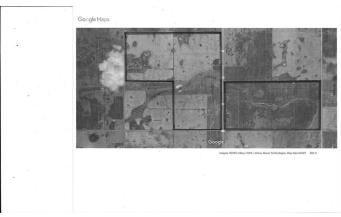

#### \$3,825,000

0 Bedroom, 0.00 Bathroom, Land on 800.00 Acres

NONE, Ryley, Alberta

5 FULL QUARTERS FARMLAND IN ONE BLOCK!! Great opportunity for those who want to expand there land holdings. 5 undivided quarters (800acre) located on major gravel road 854. There is 600 acres m/l cultivated and approx. 100 acres that can be brought into cultivation. A creek runs through the property and a man made dugout is also a source of water for those who want to run a cattle and crop. Good location just south of Riley and 14 minutes to Tofield. and in middle of Camrose and Sherwood Park(Edmonton). Owners will retain the SW quarter and could be interested to rent this quarter. Land has been in rotational cropping with Barley, Wheat and Canola.