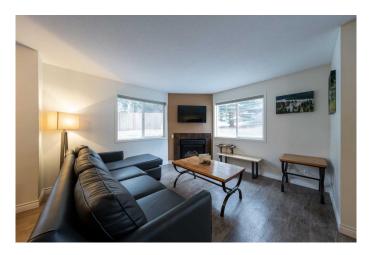

#### \$787,500

2 Bedroom, 1.00 Bathroom, 749 sqft Residential on 0.00 Acres

NONE, Harvie Heights, Alberta

This one level condominium with exterior entrance is located at Banff Boundary Lodge just minutes from Canmore and just 2 minutes to Banff National Park East Gate. This very quiet condo is situated at the far end of the complex near the firepit and barbeque area. The townhouse has been renovated. Renovations include vinyl plank flooring throughout, new kitchen and bath cabinets and counters, and new tub. The expansive open living area with gas fireplace and dining area includes a high-quality sofa with memory foam pull out queen mattress and chaise lounge. There is a large live edge dining room table, bench and chairs to easily accommodate six. The kitchen includes self cleaning stove, fridge, and dishwasher.

The full bathroom includes new cupboards, counter, sink, and deep tub with white subway tiles.

The condo enjoys the comfort of in floor heating resulting in no shared heating with other condominiums.

There is a large shared outdoor hot tub.