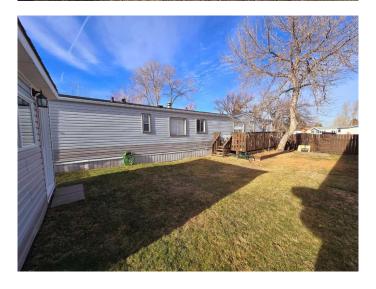

# \$190,000

3 Bedroom, 2.00 Bathroom, 856 sqft Mobile on 0.00 Acres

Redwood, Lethbridge, Alberta

This warm and welcoming property in Parkview Estates is home to three bedrooms, two full bathrooms, a lovely eating island, plenty of storage, double car parking, and a large deck. Updates include new shingles in 2020, hot water tank in 2016, flooring, paint, and some contemporary kitchen and bathroom features. Bright and functional, one will immediately appreciate the bright, open living area, the large yard, convenient hallway laundry, and storage within the two sheds. Located close to Henderson Lake, shopping, parks, restaurants. Be sure and put this little gem on your list of properties to have a look at. You will not be disappointed!