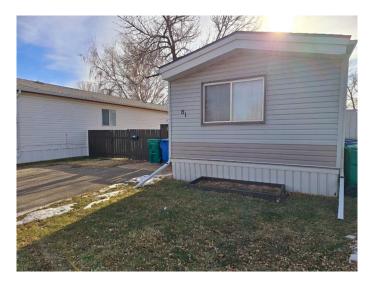

# \$190,000 - #61, 1410 43 Street S, Lethbridge

MLS® #A2191395

# \$190,000

3 Bedroom, 2.00 Bathroom, 856 sqft Mobile on 0.00 Acres

Redwood, Lethbridge, Alberta

This warm and welcoming property in Parkview Estates is home to three bedrooms, two full bathrooms, a lovely eating island, plenty of storage, double car parking, and a large deck. Updates include new shingles in 2020, hot water tank in 2016, flooring, paint, and some contemporary kitchen and bathroom features. Bright and functional, one will immediately appreciate the bright, open living area, the large yard, convenient hallway laundry, and storage within the two sheds. Located close to Henderson Lake, shopping, parks, restaurants. Be sure and put this little gem on your list of properties to have a look at. You will not be disappointed!