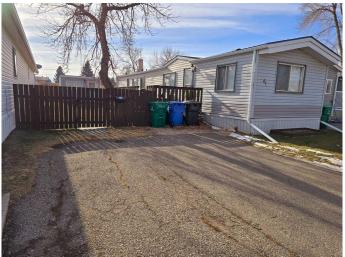

# \$190,000

3 Bedroom, 2.00 Bathroom, 856 sqft Mobile on 0.00 Acres

Redwood, Lethbridge, Alberta

This warm and welcoming property in Parkview Estates is home to three bedrooms, two full bathrooms, a lovely eating island, plenty of storage, double car parking, and a large deck. Updates include new shingles in 2020, hot water tank in 2016, flooring, paint, and some contemporary kitchen and bathroom features. Bright and functional, one will immediately appreciate the bright, open living area, the large yard, convenient hallway laundry, and storage within the two sheds. Located close to Henderson Lake, shopping, parks, restaurants. Be sure and put this little gem on your list of properties to have a look at. You will not be disappointed!

#### **Amenities**

Parking Spaces 2

Parking Parking Pad