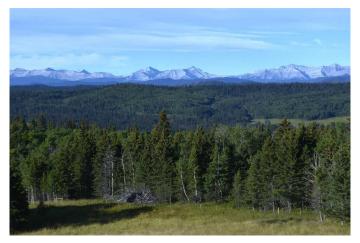

# \$669,000

0 Bedroom, 0.00 Bathroom, Land on 2.87 Acres

NONE, Rural Foothills County, Alberta

2.86 ACRE LOT in Phase 2 of Whiskey Springs Ridge - a 14 parcel development in the hills southwest of the Priddis hamlet. PANORAMIC MOUNTAIN & VALLEY VIEWS. This is the most private & picturesque developments in Foothills County. Be sure to click on the 3D link for the 360 degree view to see just how beautiful this property is in all directions! Restrictive covenants that protect your lot value without stifling your building plans. No time limit for when building must commence. This could be an investment property or your dream home location. Internal roads will be surfaced & dust free with access to Hwy 22 via chip coated municipal roads connecting to divided highway & south leg of the Calgary ring road. Individual drilled well. Both public & separate schools serve this district. Priddis community is a vibrant organization offering: a lending library, tennis courts, programs for tots to adults including a pond hockey team. Minutes from Priddis Greens or Kananaskis country. Take a beautiful drive out and choose from the few remaining lots in this stunning development! (-- caution - - active excavation in Phase 2)

## **Exterior**

Lot Description Backs on to Park/Green Space, Cleared, Cul-De-Sac, No Neighbours

Behind, Sloped, Views