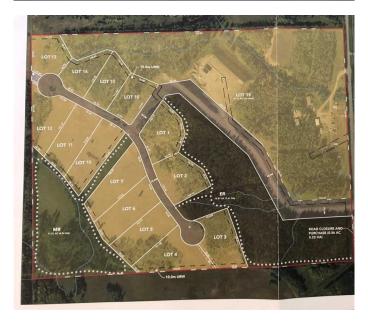

# \$669,000

0 Bedroom, 0.00 Bathroom, Land on 2.87 Acres

NONE, Rural Foothills County, Alberta

2.86 ACRE LOT in Phase 2 of Whiskey Springs Ridge - a 14 parcel development in the hills southwest of the Priddis hamlet. PANORAMIC MOUNTAIN & VALLEY VIEWS. This is the most private & picturesque developments in Foothills County. Be sure to click on the 3D link for the 360 degree view to see just how beautiful this property is in all directions! Restrictive covenants that protect your lot value without stifling your building plans. No time limit for when building must commence. This could be an investment property or your dream home location. Internal roads will be surfaced & dust free with access to Hwy 22 via chip coated municipal roads connecting to divided highway & south leg of the Calgary ring road. Individual drilled well. Both public & separate schools serve this district. Priddis community is a vibrant organization offering: a lending library, tennis courts, programs for tots to adults including a pond hockey team. Minutes from Priddis Greens or Kananaskis country. Take a beautiful drive out and choose from the few remaining lots in this stunning development! (-- caution - - active excavation in Phase 2)

# **Community Information**

Address Lot 11 Whiskey Springs Hill W

Subdivision NONE

City Rural Foothills County

County Foothills County

Province Alberta
Postal Code T0L 1W4