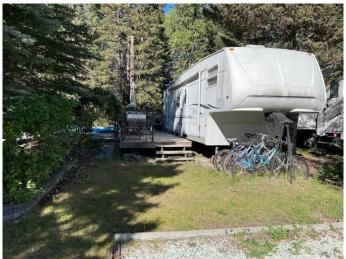

# \$64,900 - 1 Timber Road, Sundre

MLS® #A2191521

\$64,900

0 Bedroom, 0.00 Bathroom, Land on 0.05 Acres

NONE, Sundre, Alberta

PRICE REDUCED! Buy now and enjoy the entire season! Great opportunity get this nice RV/Lot package backing onto a natural space and facing East and directly across the street from the Playground, Basketball/Pickle Ball courts and a gazebo are all there for you to enjoy. Included is a 2002 29BHSS 5th Wheel that sleeps 8 including Bunks for the kids or grandkids. Property includes a raised deck with railing as well as a firepit and Shed also included. All set up and ready for a full season of camping! For anyone with small children, you can sit and enjoy your morning coffee while watching the kids at the playground from your private deck. Others can enjoy reading in the morning sun. This lot is very close to the main owners entrance and also a few lots away from an amenities building that has washrooms and showers that are open all year round. Tall Timber RV resort is located on the eastern edge of friendly Sundre AB. Shopping and Restaurants are a short drive from the Park and can also be biked and is walkable as well. Tall Timber has many amenities including an Indoor Pool and Hot tub, Horseshoe Pits, Frisbee Golf, Baseball Diamond, Annual Rodeo Grounds in town as well as a Rec Centre. This is a well managed Park with low yearly Fees (\$1710.25) which includes Power, Water and Sewer. Tall Timber is a seasonal Park open from approx late April until early October.. Tall Timber RV resort has an active volunteer committee which plans many in-park events throughout the season such as Yard

Sales, Farmers Market with local vendors, Food trucks, Dances, Dart Tournaments as well as several planned events for the kids too. You can be as busy as you want OR just sit back and enjoy the solitude of the park. Located about an hour north of Calgary on the Cowboy Trail - Highway #22. Note: The lot immediately beside this lot is also for sale (MLS #A2191520) which would give you an excellent large combined area to spread out your living space and enjoy.