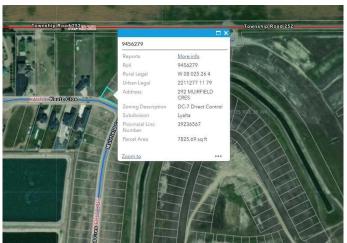

MLS® # A2191727 Price \$219,900

Bathrooms 0.00
Acres 0.18
Type Land

Sub-Type Residential Land

Status Active

### **Community Information**

Address 292 Muirfield Crescent

Subdivision Lakes of Muirfield

City Lyalta

County Wheatland County

Province Alberta
Postal Code T0J 1Y1

#### **Additional Information**

Date Listed February 1st, 2025

Days on Market 100

Zoning R-1

HOA Fees 85

HOA Fees Freq. MON