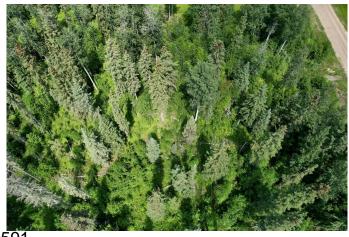

## \$62,000

0 Bedroom, 0.00 Bathroom, Land on 2.55 Acres

NONE, Rural Woodlands County, Alberta

A treed lot of 2.55 acres. Only a short drive east of Whitecourt, there is access to hundreds of miles of recreational land to walk, quad, or snowmobile from this land. Set up your acreage, the right way! There is no time limit for building in this subdivision. Zoning is country residential restricted, open to manufactured and construction homes. One of the best-priced lots to be offered at this price.

#### **Exterior**

Lot Description Brush, Corners Marked, Native Plants, Rectangular Lot, Wooded