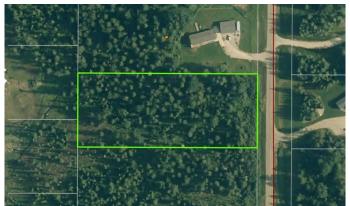

## \$62,000

0 Bedroom, 0.00 Bathroom, Land on 2.55 Acres

NONE, Rural Woodlands County, Alberta

A treed lot of 2.55 acres. Only a short drive east of Whitecourt, there is access to hundreds of miles of recreational land to walk, quad, or snowmobile from this land. Set up your acreage, the right way! There is no time limit for building in this subdivision. Zoning is country residential restricted, open to manufactured and construction homes. One of the best-priced lots to be offered at this price.

# **Community Information**

Address 20, 112051 Township Road 591

Subdivision NONE

City Rural Woodlands County

County Woodlands County

Province Alberta
Postal Code T7S 1N3

#### **Exterior**

Lot Description Brush, Corners Marked, Native Plants, Rectangular Lot, Wooded