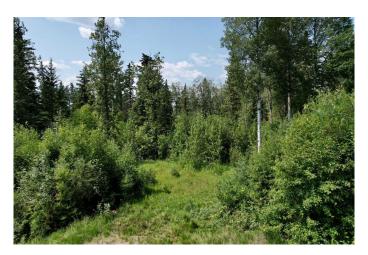

## \$62,000

0 Bedroom, 0.00 Bathroom, Land on 2.55 Acres

NONE, Rural Woodlands County, Alberta

A treed lot of 2.55 acres. Only a short drive east of Whitecourt, there is access to hundreds of miles of recreational land to walk, quad, or snowmobile from this land. Set up your acreage, the right way! There is no time limit for building in this subdivision. Zoning is country residential restricted, open to manufactured and construction homes. One of the best-priced lots to be offered at this price.

#### **Exterior**

Lot Description Brush, Corners Marked, Native Plants, Rectangular Lot, Wooded