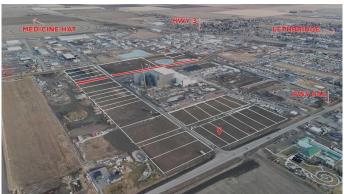

## \$420,690

0 Bedroom, 0.00 Bathroom, Land on 1.11 Acres

NONE, Coaldale, Alberta

Position your business for success with this 1.11 (+/-) acre Highway Commercial-zoned lot, located within Coaldale's expanding industrial corridor. Situated in the 845 Development Industrial Subdivision, this prime commercial opportunity offers flexible lot sizes ranging from 1 to 8 acres, providing scalable solutions for a variety of commercial and industrial operations.

The development features direct access from Highway 845, a highly traveled route in the area that connects to Alberta Highway 3 which is a major transportation passageway for logistics, material transport, and industrial supply chains. This strategic location enhances connectivity and accessibility for businesses requiring efficient transportation solutions.

Over the past few years, Coaldale has evolved into a business hub with an impressive growth rate, supported by numerous commercial ventures. One of the most significant developments is the NewCold facility project, which is attracting more industry to the community. Coaldale also benefits from the new Malloy Landing residential subdivision, the state-of-the-art Shift Community Recreation Centre, and a growing number of commercial and industrial enterprises. With cost-effective commercial & industrial land, a competitive commercial property tax rate, and attractive incentives, Coaldale presents a compelling opportunity for business relocation, expansion, and investment. Secure

your position in this high-growth market today.