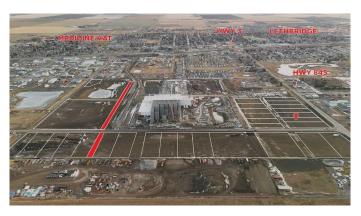

## \$420,690

0 Bedroom, 0.00 Bathroom, Land on 1.11 Acres

NONE, Coaldale, Alberta

Position your business for success with this 1.11 (+/-) acre Highway Commercial-zoned lot, located within Coaldale's expanding industrial corridor. Situated in the 845 Development Industrial Subdivision, this prime commercial opportunity offers flexible lot sizes ranging from 1 to 8 acres, providing scalable solutions for a variety of commercial and industrial operations.

The development features direct access from Highway 845, a highly traveled route in the area that connects to Alberta Highway 3 which is a major transportation passageway for logistics, material transport, and industrial supply chains. This strategic location enhances connectivity and accessibility for businesses requiring efficient transportation solutions.

Over the past few years, Coaldale has evolved into a business hub with an impressive growth rate, supported by numerous commercial ventures. One of the most significant developments is the NewCold facility project, which is attracting more industry to the community. Coaldale also benefits from the new Malloy Landing residential subdivision, the state-of-the-art Shift Community Recreation Centre, and a growing number of commercial and industrial enterprises. With cost-effective commercial & industrial land, a competitive commercial property tax rate, and attractive incentives, Coaldale presents a compelling opportunity for business relocation, expansion, and investment. Secure

your position in this high-growth market today.