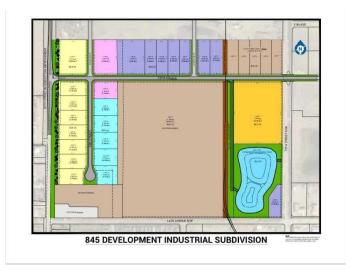

## \$420,690

0 Bedroom, 0.00 Bathroom, Land on 1.11 Acres

NONE, Coaldale, Alberta

Position your business for success with this 1.11 (+/-) acre Highway Commercial-zoned lot, located within Coaldale's expanding industrial corridor. Situated in the 845 Development Industrial Subdivision, this prime commercial opportunity offers flexible lot sizes ranging from 1 to 8 acres, providing scalable solutions for a variety of commercial and industrial operations.

The development features direct access from Highway 845, a highly traveled route in the area that connects to Alberta Highway 3 which is a major transportation passageway for logistics, material transport, and industrial supply chains. This strategic location enhances connectivity and accessibility for businesses requiring efficient transportation solutions.