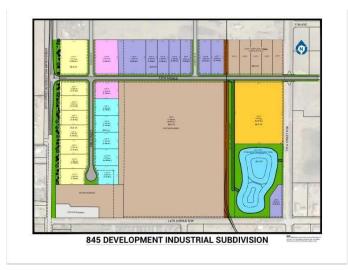

## \$424,480

0 Bedroom, 0.00 Bathroom, Land on 1.12 Acres

NONE, Coaldale, Alberta

Position your business for success with this 1.12 (+/-) acre Highway Commercial-zoned lot, located within Coaldale's expanding industrial corridor. Situated in the 845 Development Industrial Subdivision, this prime commercial opportunity offers flexible lot sizes ranging from 1 to 8 acres, providing scalable solutions for a variety of commercial and industrial operations.

#### **Additional Information**

Date Listed February 3rd, 2025

Days on Market 147

Zoning C-2 Highway Commercial