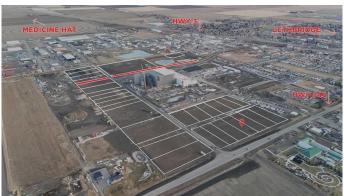

## \$424,480

0 Bedroom, 0.00 Bathroom, Land on 1.12 Acres

NONE, Coaldale, Alberta

Position your business for success with this 1.12 (+/-) acre Highway Commercial-zoned lot, located within Coaldale's expanding industrial corridor. Situated in the 845 Development Industrial Subdivision, this prime commercial opportunity offers flexible lot sizes ranging from 1 to 8 acres, providing scalable solutions for a variety of commercial and industrial operations.

The development features direct access from Highway 845, a highly traveled route in the area that connects to Alberta Highway 3 which is a major transportation passageway for logistics, material transport, and industrial supply chains. This strategic location enhances connectivity and accessibility for businesses requiring efficient transportation solutions.