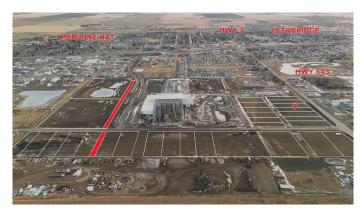

## \$424,480

0 Bedroom, 0.00 Bathroom, Land on 1.12 Acres

NONE, Coaldale, Alberta

Position your business for success with this 1.12 (+/-) acre Highway Commercial-zoned lot, located within Coaldale's expanding industrial corridor. Situated in the 845 Development Industrial Subdivision, this prime commercial opportunity offers flexible lot sizes ranging from 1 to 8 acres, providing scalable solutions for a variety of commercial and industrial operations.

The development features direct access from Highway 845, a highly traveled route in the area that connects to Alberta Highway 3 which is a major transportation passageway for logistics, material transport, and industrial supply chains. This strategic location enhances connectivity and accessibility for businesses requiring efficient transportation solutions.