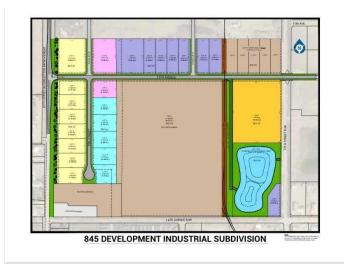

## \$428,270

0 Bedroom, 0.00 Bathroom, Land on 1.13 Acres

NONE, Coaldale, Alberta

Position your business for success with this 1.13 (+/-) acre Highway Commercial-zoned lot, located within Coaldale's expanding industrial corridor. Situated in the 845 Development Industrial Subdivision, this prime commercial opportunity offers flexible lot sizes ranging from 1 to 8 acres, providing scalable solutions for a variety of commercial and industrial operations.

The development features direct access from Highway 845, a highly traveled route in the area that connects to Alberta Highway 3 which is a major transportation passageway for logistics, material transport, and industrial supply chains. This strategic location enhances connectivity and accessibility for businesses requiring efficient transportation solutions.