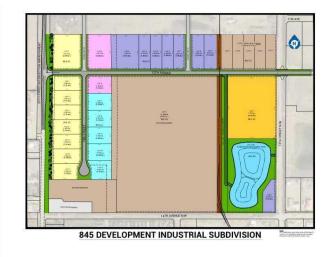

#### \$428,270

0 Bedroom, 0.00 Bathroom, Land on 1.13 Acres

NONE, Coaldale, Alberta

Position your business for success with this 1.13 (+/-) acre Highway Commercial-zoned lot, located within Coaldale's expanding industrial corridor. Situated in the 845 Development Industrial Subdivision, this prime commercial opportunity offers flexible lot sizes ranging from 1 to 8 acres, providing scalable solutions for a variety of commercial and industrial operations.

## **Additional Information**

| Date Listed    | February 3rd, 2025     |
|----------------|------------------------|
| Days on Market | 105                    |
| Zoning         | C-2 Highway Commercial |