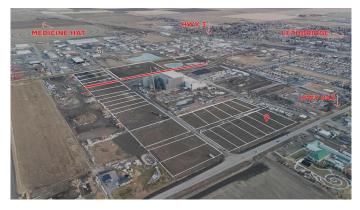

#### \$428,270

0 Bedroom, 0.00 Bathroom, Land on 1.13 Acres

NONE, Coaldale, Alberta

Position your business for success with this 1.13 (+/-) acre Highway Commercial-zoned lot, located within Coaldale's expanding industrial corridor. Situated in the 845 Development Industrial Subdivision, this prime commercial opportunity offers flexible lot sizes ranging from 1 to 8 acres, providing scalable solutions for a variety of commercial and industrial operations.

The development features direct access from Highway 845, a highly traveled route in the area that connects to Alberta Highway 3 which is a major transportation passageway for logistics, material transport, and industrial supply chains. This strategic location enhances connectivity and accessibility for businesses requiring efficient transportation solutions.