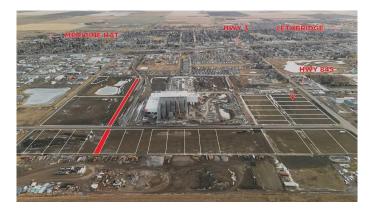

#### \$428,270

0 Bedroom, 0.00 Bathroom, Land on 1.13 Acres

NONE, Coaldale, Alberta

Position your business for success with this 1.13 (+/-) acre Highway Commercial-zoned lot, located within Coaldale's expanding industrial corridor. Situated in the 845 Development Industrial Subdivision, this prime commercial opportunity offers flexible lot sizes ranging from 1 to 8 acres, providing scalable solutions for a variety of commercial and industrial operations.

The development features direct access from Highway 845, a highly traveled route in the area that connects to Alberta Highway 3 which is a major transportation passageway for logistics, material transport, and industrial supply chains. This strategic location enhances connectivity and accessibility for businesses requiring efficient transportation solutions.