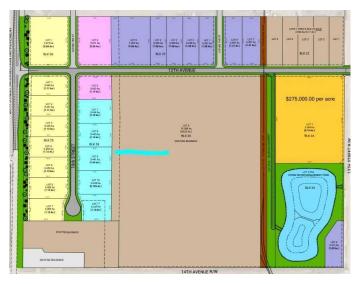

#### \$807,750

0 Bedroom, 0.00 Bathroom, Land on 2.25 Acres

NONE, Coaldale, Alberta

Position your business for success with this 2.25 (+/-) acre Industry -zoned lot, located within Coaldale's expanding industrial corridor. Situated in the 845 Development Industrial Subdivision, this prime commercial opportunity offers flexible lot sizes ranging from 1 to 8 acres, providing scalable solutions for a variety of commercial and industrial operations.

#### **Additional Information**

| Date Listed    | February 3rd, 2025 |
|----------------|--------------------|
| Days on Market | 162                |
| Zoning         | I-Industry         |