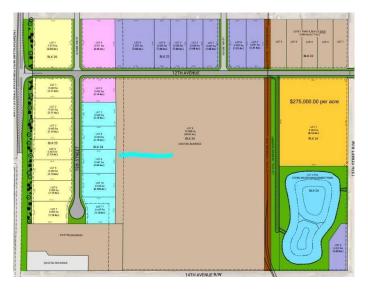

#### \$803,400

0 Bedroom, 0.00 Bathroom, Land on 2.60 Acres

NONE, Coaldale, Alberta

Position your business for success with this 2.6 (+/-) acre Industry -zoned lot, located within Coaldale's expanding industrial corridor. Situated in the 845 Development Industrial Subdivision, this prime commercial opportunity offers flexible lot sizes ranging from 1 to 8 acres, providing scalable solutions for a variety of commercial and industrial operations.

### **Essential Information**

| MLS® #    | A2191978        |
|-----------|-----------------|
| Price     | \$803,400       |
| Bathrooms | 0.00            |
| Acres     | 2.60            |
| Туре      | Land            |
| Sub-Type  | Commercial Land |
| Status    | Active          |
|           |                 |

### **Additional Information**

| Date Listed    | February 3rd, 2025 |
|----------------|--------------------|
| Days on Market | 105                |
| Zoning         | I - Industry       |