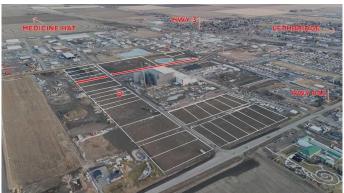

## \$333,720

0 Bedroom, 0.00 Bathroom, Land on 1.08 Acres

NONE, Coaldale, Alberta

Position your business for success with this 1.08 (+/-) acre Industry -zoned lot, located within Coaldale's expanding industrial corridor. Situated in the 845 Development Industrial Subdivision, this prime commercial opportunity offers flexible lot sizes ranging from 1 to 8 acres, providing scalable solutions for a variety of commercial and industrial operations.

The development features direct access from Highway 845, a highly traveled route in the area that connects to Alberta Highway 3 which is a major transportation passageway for logistics, material transport, and industrial supply chains. This strategic location enhances connectivity and accessibility for businesses requiring efficient transportation solutions.