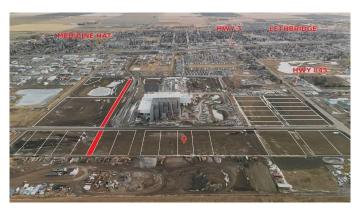

## \$333,720

0 Bedroom, 0.00 Bathroom, Land on 1.08 Acres

NONE, Coaldale, Alberta

Position your business for success with this 1.08 (+/-) acre Industry -zoned lot, located within Coaldale's expanding industrial corridor. Situated in the 845 Development Industrial Subdivision, this prime commercial opportunity offers flexible lot sizes ranging from 1 to 8 acres, providing scalable solutions for a variety of commercial and industrial operations.

The development features direct access from Highway 845, a highly traveled route in the area that connects to Alberta Highway 3 which is a major transportation passageway for logistics, material transport, and industrial supply chains. This strategic location enhances connectivity and accessibility for businesses requiring efficient transportation solutions.