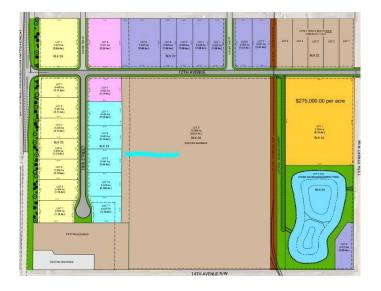

## \$333,720

0 Bedroom, 0.00 Bathroom, Land on 1.08 Acres

NONE, Coaldale, Alberta

Position your business for success with this 1.08 (+/-) acre Industry -zoned lot, located within Coaldale's expanding industrial corridor. Situated in the 845 Development Industrial Subdivision, this prime commercial opportunity offers flexible lot sizes ranging from 1 to 8 acres, providing scalable solutions for a variety of commercial and industrial operations.

### **Essential Information**

MLS® # A2191981 Price \$333,720

Bathrooms 0.00
Acres 1.08
Type Land

Sub-Type Commercial Land

Status Active

#### **Additional Information**

Date Listed February 3rd, 2025

Days on Market 110

Zoning I - Industry