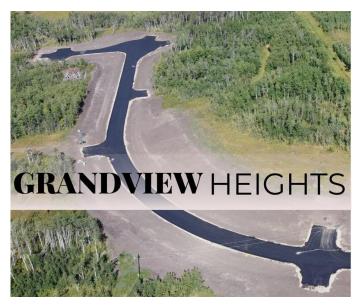

#### \$239,900

0 Bedroom, 0.00 Bathroom, Land on 3.31 Acres

NONE, Rural Grande Prairie No. 1, County of, Alberta

Welcome to Grandview Heights! Located 12 minutes West of Grande Prairie, the Grandview Heights acreage subdivision offers fully paved internal roads leading to beautiful, treed lots ranging in size from 2.57 acres to 8.50 acres. Choose your lot, your house plan, and your builder! Lot 3 Block 2 is 3.20 acres, it features a mix of trees and offers some beautiful buildsites and is serviced with water and power/gas to the lot line. List price does not include applicable GST. For more information about Grandview Heights or to walk this lot contact your favorite Real Estate Professional today!