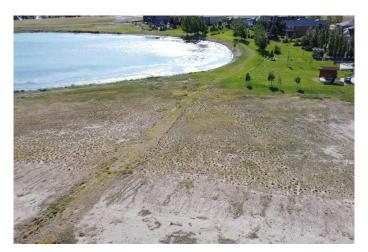

#### \$125,000

0 Bedroom, 0.00 Bathroom, Land on 0.26 Acres

NONE, Lake Newell Resort, Alberta

MAKE YOUR LAKE VIEW DREAM COME TRUE!!! Are you looking for a great place to build your Dream Home or "Home away from home"? This WATER FRONT lot could be the perfect place for you! Incredible views of Lake Newell and south facing, this lot is across from the marina where you can always keep an eye on your boat or a great place for fishing. The beach is also only steps away. Some great amenities include kids playgrounds, tennis court, basketball court & plenty of park spaces. This beautiful community is perfect for nature lovers, fisherman and boaters alike!