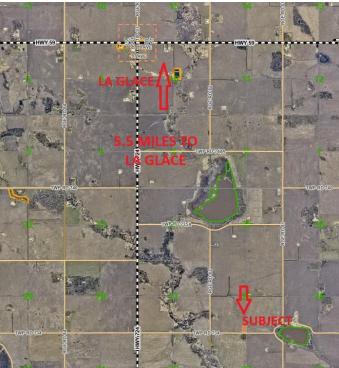

#### \$74,900

0 Bedroom, 0.00 Bathroom, Land on 4.90 Acres

NONE, Rural Grande Prairie No. 1, County of, Alberta

Nice piece of residential land available close to La Glace. This 4.9+ acre parcel is zoned CR-5 giving you a variety of land use options. The affordable price is being offered to allow you financial room to develop and finish the land to your liking. La Glace is a great community and a great area to raise your kids. Another benefit is that you are really close to pavement. There are some good water wells in the area and services are close by.

### **Community Information**

| Address     | Twp 732                     | TWP RD 784 |
|-------------|-----------------------------|------------|
| Subdivision | NONE                        | uce e      |
| City        | Rural Grande Prairie No. 1, | County of  |
| County      | Grande Prairie No. 1, Coun  | ty of      |
| Province    | Alberta                     |            |
| Postal Code | T0H 3C0                     |            |