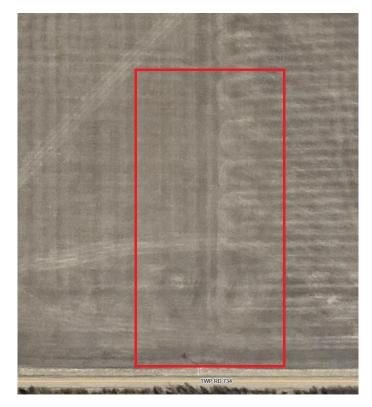

#### \$74,900

0 Bedroom, 0.00 Bathroom, Land on 4.90 Acres

NONE, Rural Grande Prairie No. 1, County of, Alberta

Nice piece of residential land available close to La Glace. This 4.9+ acre parcel is zoned CR-5 giving you a variety of land use options. The affordable price is being offered to allow you financial room to develop and finish the land to your liking. La Glace is a great community and a great area to raise your kids. Another benefit is that you are really close to pavement. There are some good water wells in the area and services are close by.

### **Community Information**

| Address     | Twp 732                     | TWP RD 784 |
|-------------|-----------------------------|------------|
| Subdivision | NONE                        | uce e      |
| City        | Rural Grande Prairie No. 1, | County of  |
| County      | Grande Prairie No. 1, Coun  | ty of      |
| Province    | Alberta                     |            |
| Postal Code | T0H 3C0                     |            |