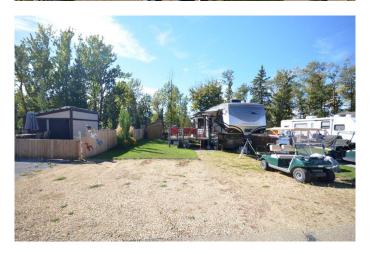

# \$85,000

0 Bedroom, 0.00 Bathroom, Land on 0.07 Acres

DeGraff Resort, Rural Lacombe County, Alberta

The dream of owning a property at the lake is now a possibility. At De Graffs RV Resort you get a lot for an affordable price. Situated on the east side of Gull Lake, fully serviced lot can host your own RV or can purchase the sellers 2009 36ft 5th wheel for an additional \$36,000. Propane heated (can take over tank rental), water well and septic system all tied into your unit. The lot has a great deck for BBQs and hanging out. There is a nice size Storage shed that also doubles as garage for your golf cart or purchase sellers! The mature lot has lots of great flowers and trees that give it some added privacy. Roast marshmallows around the fire and star gaze while enjoying the company of friends and family. De Graffs is host to your own private boat launch, beaches, horse shoe pits, ground level trampolines, pickle ball courts, basketball courts, laundry, Year round washrooms and shower facilities, 2 playgrounds, a club house, walking trails, extra storage space (included) and garage bays (for lease), fishing docks, and its a fully gated community! This lot is in the 2 season side of the resort and doesn't operate year round like in other phases of the community. Unit is now Winterized.

#### **Exterior**

Lot Description Back Yard, Environmental Reserve