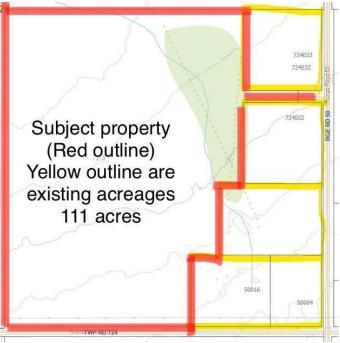

### \$439,900

0 Bedroom, 0.00 Bathroom, Land on 111.35 Acres

NONE, Rural Grande Prairie No. 1, County of, Alberta

\*\*\$4200\*\* annual surface lease revenue. Nice parcel of farmland 15km out of Grande Prairie. This land is open and could be used for farmland, grazing, hay or a large parcel for an acreage. The convenient location is really hard to come by this close to the city. There are good wells in the area. Contact your agent with any questions or more details.

#### **Essential Information**

| MLS® #    | A2192321         |
|-----------|------------------|
| Price     | \$439,900        |
| Bathrooms | 0.00             |
| Acres     | 111.35           |
| Туре      | Land             |
| Sub-Type  | Residential Land |
| Status    | Active           |

#### **Community Information**

| Address     | Se-25-72-5-w6                         |
|-------------|---------------------------------------|
| Subdivision | NONE                                  |
| City        | Rural Grande Prairie No. 1, County of |
| County      | Grande Prairie No. 1, County of       |
| Province    | Alberta                               |
| Postal Code | T0H 3C0                               |