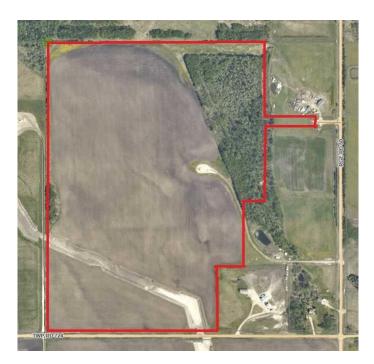

### \$439,900

0 Bedroom, 0.00 Bathroom, Land on 111.35 Acres

NONE, Rural Grande Prairie No. 1, County of, Alberta

\*\*\$4200\*\* annual surface lease revenue. Nice parcel of farmland 15km out of Grande Prairie. This land is open and could be used for farmland, grazing, hay or a large parcel for an acreage. The convenient location is really hard to come by this close to the city. There are good wells in the area. Contact your agent with any questions or more details.

#### **Essential Information**

| MLS® #    | A2192321         |
|-----------|------------------|
| Price     | \$439,900        |
| Bathrooms | 0.00             |
| Acres     | 111.35           |
| Туре      | Land             |
| Sub-Type  | Residential Land |
| Status    | Active           |

#### **Community Information**

| Address     | Se-25-72-5-w6                         |
|-------------|---------------------------------------|
| Subdivision | NONE                                  |
| City        | Rural Grande Prairie No. 1, County of |
| County      | Grande Prairie No. 1, County of       |
| Province    | Alberta                               |
| Postal Code | T0H 3C0                               |