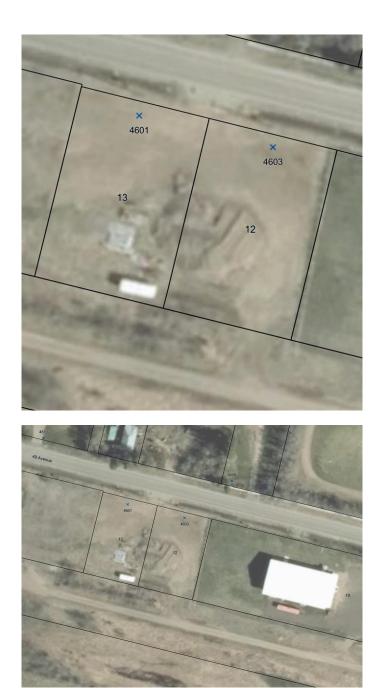

# \$65,000 - 4601-4603 49 Avenue, Dewberry

MLS® #A2192362

#### \$65,000

0 Bedroom, 0.00 Bathroom, Land on 0.70 Acres

Dewberry, Dewberry, Alberta

2 Commercial Lots for Sale with a Steel Building Package Available! Buyer to construct the building, with a pre-designed 30'x45' steel building package ready for use in Dewberry, Alberta. Dewberry is a small community located in the County of Vermilion approximately 66km from the City of Lloydminster and 50km from the town of Vermilion. These high-visibility lots offer excellent frontage, making them ideal for a wide range of businesses, from retail and office space to or service-based enterprises plus many more options.

Lot Size: .7 acres Zoning: Commercial Location: Conveniently situated with easy access to main roads Steel Building Package Available! Buyer to construct the building, with a pre-designed 30'x45' steel building package ready for use.

# **Community Information**

| Address     | 4601-4603 49 Avenue        |
|-------------|----------------------------|
| Subdivision | Dewberry                   |
| City        | Dewberry                   |
| County      | Vermilion River, County of |
| Province    | Alberta                    |
| Postal Code | T0B 0E3                    |
| A           |                            |