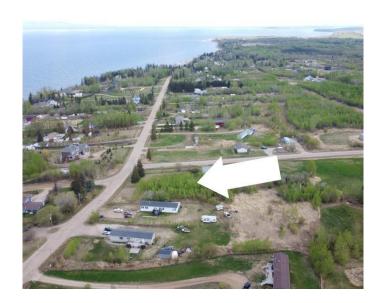

### \$99,900

0 Bedroom, 0.00 Bathroom, Land on 1.00 Acres

NONE, Widewater, Alberta

Build your dream home on this beautiful 1 acre lot close to the shores of Lesser Slave lake, in the quiet and cozy Hamlet of Widewater, Alberta. This lot is only 5 minutes from the Canyon Creek Beach and Boat Harbor and 15 minutes from the town of Slave Lake. Enjoy the peace and quiet of country style living, love where you live!

# **Exterior**

Lot Description Brush, Native Plants, Open Lot