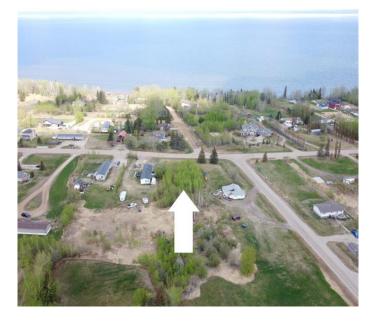

### \$99,900

0 Bedroom, 0.00 Bathroom, Land on 1.00 Acres

NONE, Widewater, Alberta

Build your dream home on this beautiful 1 acre lot close to the shores of Lesser Slave lake, in the quiet and cozy Hamlet of Widewater, Alberta. This lot is only 5 minutes from the Canyon Creek Beach and Boat Harbor and 15 minutes from the town of Slave Lake. Enjoy the peace and quiet of country style living, love where you live!

# **Exterior**

Lot Description Brush, Native Plants, Open Lot