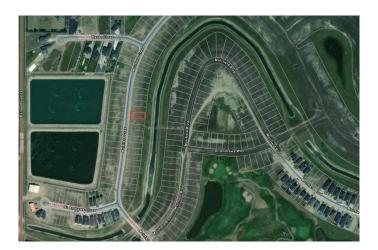

## \$215,000

0 Bedroom, 0.00 Bathroom, Land on 0.15 Acres

Lakes of Muirfield, Lyalta, Alberta

Welcome to the gated community in Lyalta-LAKES OF MUIRFIELD, limited opportunity to own a WEST FACING 50 ft X 127 ft WALK OUT lot backing onto a canal. Bring your own builder and build customized home with triple car garage. Lot's of development in the area including proposed De Haviland manufacturing plant. Don't let this slip away, only 25 mins drive from Calgary, Strathmore and Chestermere city limits.

# **Community Information**

Address 339 Muirfield Crescent

Subdivision Lakes of Muirfield

City Lyalta

County Wheatland County

Province Alberta
Postal Code T0J1Y1