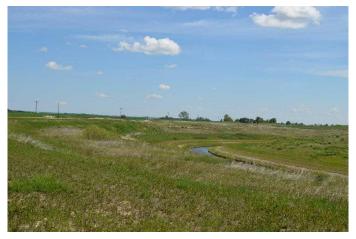

## \$215,000

0 Bedroom, 0.00 Bathroom, Land on 0.15 Acres

Lakes of Muirfield, Lyalta, Alberta

Welcome to the gated community in Lyalta-LAKES OF MUIRFIELD, limited opportunity to own a WEST FACING 50 ft X 127 ft WALK OUT lot backing onto a canal. Bring your own builder and build customized home with triple car garage. Lot's of development in the area including proposed De Haviland manufacturing plant. Don't let this slip away, only 25 mins drive from Calgary, Strathmore and Chestermere city limits.

## **Exterior**

Lot Description Rectangular Lot