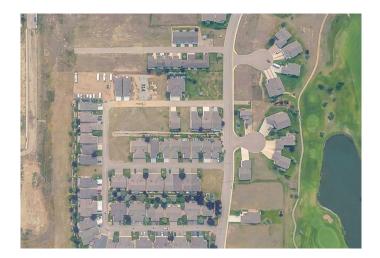

#### NONE, Vulcan, Alberta

Welcome to Whispering Creek Condominiums in the golf community of Whispering Creek, Vulcan, an exclusive adult (55+) community. Say goodbye to cutting grass and shoveling snow as your condo fees look after those chores. No commitment to start building and \$30 per month covers maintenance on the vacant lot. Vulcan is conveniently located 1 hour from Calgary or Lethbridge but with a hospital, golf course, shopping, medical services, you might never need to leave town! Backyard faces south. GST is applicable