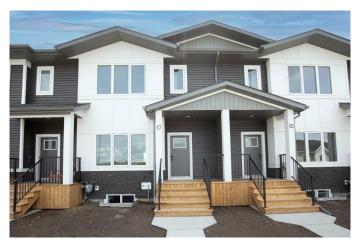

## \$399,900

3 Bedroom, 3.00 Bathroom, 1,281 sqft Residential on 0.06 Acres

Greyhawk, Sylvan Lake, Alberta

Welcome to Sylvan Lakes Newest Subdivision, GrayHawk in Sylvan Lake West, adjacent to the Sylvan Lake Golf and Country Club! Grayhawk is designed with families in mind; providing the essential pieces that you need to raise a family such as various housing choices, a future school site, future Commercial Area with local shops and services, parks & playgrounds, and of course a location only a few minutes away from the waterfront and town center with all the amenities they have to offer. This STUNNING townhouse is Built by True-Line Homes, so built to the highest Standards! 9' Ceilings on the Main, Limited Lifetime Architectural shingles, Low E Windows, Upgraded Cabinets and Flooring, Quartz Countertops, Upgraded insulation, Appliance Package, Rear Deck with Vinyl Decking, and so much more!

### Interior

Interior Features No Animal Home, No Smoking Home, Open Floorplan, Quartz Counters,

Vinyl Windows, Walk-In Closet(s)

Appliances Dishwasher, Electric Stove, Microwave Hood Fan, Refrigerator,

Washer/Dryer Stacked