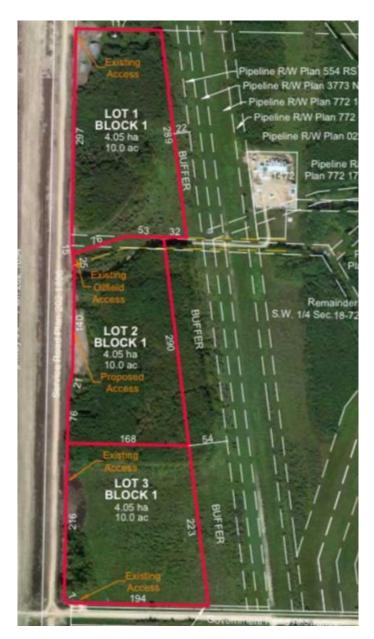

#### \$119,000

0 Bedroom, 0.00 Bathroom, Land on 10.00 Acres

Wandering River, Wandering River, Alberta

Newly subdivided 10 acre parcel of land. Located minutes north of Wandering River on the east side of hwy 63. Here you will have quick access to community amenities and miles and miles of crown land just down the road. This parcel is on high land with mixed poplar and spruce, it has great views of Lyle lake and would make a great recreation spot for your family or maybe a multi-family investment.

### **Community Information**

| Address     | Lot 2, Block 1 Plan 2520151 |
|-------------|-----------------------------|
| Subdivision | Wandering River             |
| City        | Wandering River             |
| County      | Athabasca County            |
| Province    | Alberta                     |
| Postal Code | T0A 0P0                     |