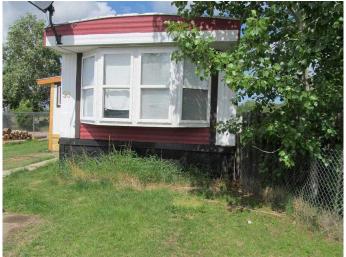

# \$34,000

4 Bedroom, 2.00 Bathroom, 908 sqft Mobile on 0.00 Acres

NONE, Beaverlodge, Alberta

A comfortable 2 bedroom, 1 bath updated mobile on a rented Lot. Updates over the last few years include a new furnace, hot water heater, bottom cupboards and counter tops, and toilet. The flooring is mostly laminate throughout. Home now features a 10 x 24 roughed in addition. If you are looking for an inexpensive place to live this is a viable property. There is a small shed for your lawn mower. Have a look at this unit.