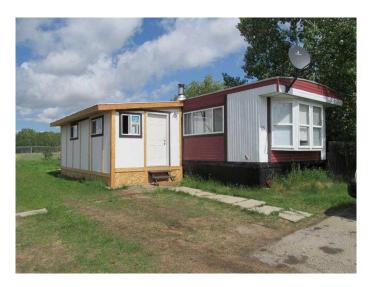

# \$34,000

4 Bedroom, 2.00 Bathroom, 908 sqft Mobile on 0.00 Acres

NONE, Beaverlodge, Alberta

A comfortable 2 bedroom, 1 bath updated mobile on a rented Lot. Updates over the last few years include a new furnace, hot water heater, bottom cupboards and counter tops, and toilet. The flooring is mostly laminate throughout. Home now features a 10 x 24 roughed in addition. If you are looking for an inexpensive place to live this is a viable property. There is a small shed for your lawn mower. Have a look at this unit.