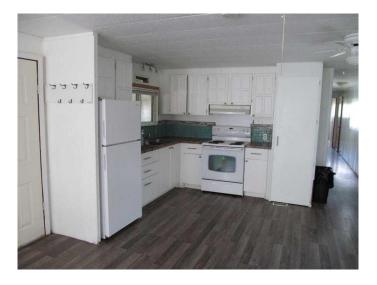

# \$34,000

4 Bedroom, 2.00 Bathroom, 908 sqft Mobile on 0.00 Acres

NONE, Beaverlodge, Alberta

A comfortable 2 bedroom, 1 bath updated mobile on a rented Lot. Updates over the last few years include a new furnace, hot water heater, bottom cupboards and counter tops, and toilet. The flooring is mostly laminate throughout. Home now features a 10 x 24 roughed in addition. If you are looking for an inexpensive place to live this is a viable property. There is a small shed for your lawn mower. Have a look at this unit.

#### Interior

Appliances Dryer, Electric Stove, Refrigerator, Washer

Heating Forced Air, Natural Gas