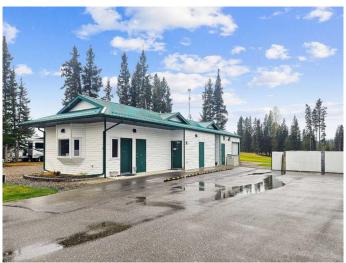

This prime property is ideally located just minutes from the town of Sundre, with paved roads leading directly to the resort, ensuring convenience and ease of access year-round. The resort offers a range of fantastic amenities, including horseshoe pits, a playground, paved biking trails, garbage pickup, and a shower house with laundry facilities.