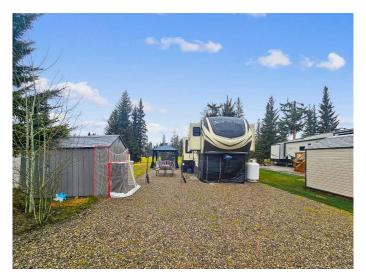

# \$79,900 - 1, 32351 Range Road 55, Rural Mountain View County

MLS® #A2193447

\$79,900

0 Bedroom, 0.00 Bathroom, Land on 0.09 Acres

Coyote Creek, Rural Mountain View County, Alberta

Escape to your own private retreat in the heart of Coyote Creek Resort, a prestigious gated community offering the perfect blend of peace, relaxation, and recreation. This expansive 3,572 sq. ft. lot backs directly onto the lush fairways of Hole 5 at the renowned 18-hole Coyote Creek Golf Resort, giving you unparalleled views and easy access to the course with no neighbour behind and no neighbour on the south side.

On the property is a stunning 2021 Grand

Design Solitude 380FL 42' fifth wheel, in immaculate condition, featuring a custom insulated skirt (available for purchase separately from this listing and is not included in the list price). This beautifully maintained RV has only been hauled to and from Woody's RV for service, making it ready for immediate use. Additional inclusions are a storage shed and a charming gazebo, perfect for relaxing or entertaining guests.