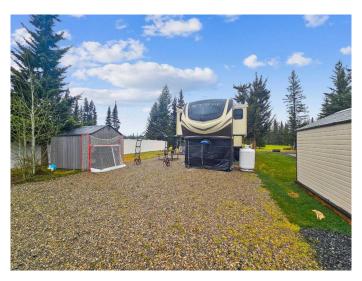

# \$79,900 - 1, 32351 Range Road 55, Rural Mountain View County

MLS® #A2193447

\$79,900

0 Bedroom, 0.00 Bathroom, Land on 0.09 Acres

Coyote Creek, Rural Mountain View County, Alberta

Escape to your own private retreat in the heart of Coyote Creek Resort, a prestigious gated community offering the perfect blend of peace, relaxation, and recreation. This expansive 3,572 sq. ft. lot backs directly onto the lush fairways of Hole 5 at the renowned 18-hole Coyote Creek Golf Resort, giving you unparalleled views and easy access to the course with no neighbour behind and no neighbour on the south side.

On the property is a stunning 2021 Grand

Design Solitude 380FL 42' fifth wheel, in immaculate condition, featuring a custom insulated skirt (available for purchase separately from this listing and is not included in the list price). This beautifully maintained RV has only been hauled to and from Woody's RV for service, making it ready for immediate use. Additional inclusions are a storage shed and a charming gazebo, perfect for relaxing or entertaining guests.