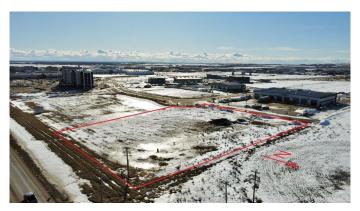

This 2.82-acre parcel of CA (Arterial Commercial) zoned land offers an exceptional opportunity for commercial development in one of Grande Prairie's most strategic locations. Positioned along Highway 43 and the BUSY 116 Street this property boasts high visibility and traffic exposure, making it ideal for businesses that rely on strong customer access and advertising potential.

• Zoning: CA (Arterial Commercial) – allowing for a broad range of commercial uses, including retail, office space, hospitality, automotive services, gas stations, and more. • Direct exposure to one of the busiest routes in Grande Prairie, ensuring significant advertising visibility.

• Utilities: All services are available at the road, making development straightforward and cost-effective.

• Proximity to Key Amenities: Located just minutes from the airport, major shopping centers, hotels, and established commercial developments, providing a strong customer base and accessibility for employees.
• Growth Potential: Grande Prairie is