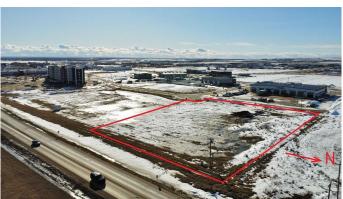

This 2.82-acre parcel of CA (Arterial Commercial) zoned land offers an exceptional opportunity for commercial development in one of Grande Prairie's most strategic locations. Positioned along Highway 43 and the BUSY 116 Street this property boasts high visibility and traffic exposure, making it ideal for businesses that rely on strong customer access and advertising potential.

• Utilities: All services are available at the road, making development straightforward and cost-effective.

• Proximity to Key Amenities: Located just minutes from the airport, major shopping centers, hotels, and established commercial developments, providing a strong customer base and accessibility for employees.
• Growth Potential: Grande Prairie is