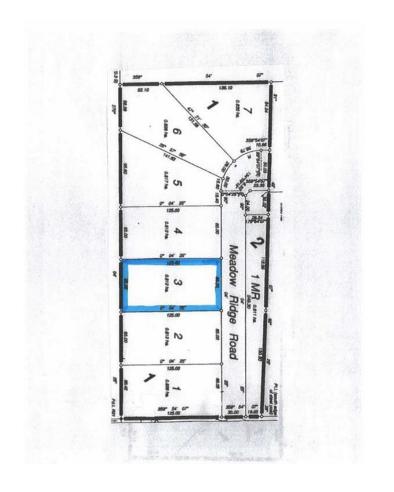

### \$59,900

0 Bedroom, 0.00 Bathroom, Land on 2.01 Acres

NONE, Rural Wainwright No. 61, M.D. of, Alberta

Welcome to Meadowlark Estates, a brand-new acreage community offering 7 spacious lots, each measuring 2 acres. Located less than 10 minutes north of Wainwright, these properties provide the perfect blend of peaceful country living with the convenience of nearby town amenities. Enjoy paved roads right to your driveway and soak in the beautiful unobstructed countryside views from your future dream home. Whether you're looking to build a family haven or a private retreat, these lots offer endless possibilitiesâ€"all at an affordable price. Don't miss your chance to secure a piece of this serene community. Build your dream home in Meadowlark Estates today!