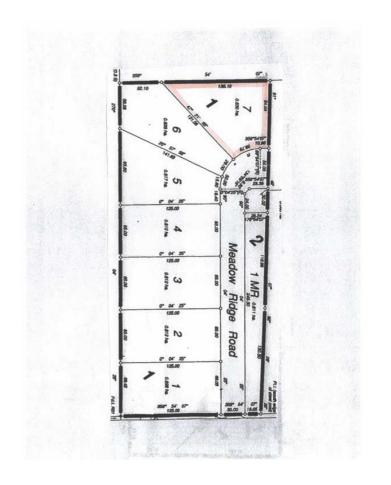

### \$59,900

0 Bedroom, 0.00 Bathroom, Land on 2.07 Acres

NONE, Rural Wainwright No. 61, M.D. of, Alberta

Welcome to Meadowlark Estates, a brand-new acreage community offering 7 spacious lots, each measuring 2 acres. Located less than 10 minutes north of Wainwright, these properties provide the perfect blend of peaceful country living with the convenience of nearby town amenities. Enjoy paved roads right to your driveway and soak in the beautiful unobstructed countryside views from your future dream home. Whether you're looking to build a family haven or a private retreat, these lots offer endless possibilitiesâ€"all at an affordable price. Don't miss your chance to secure a piece of this serene community. Build your dream home in Meadowlark Estates today!