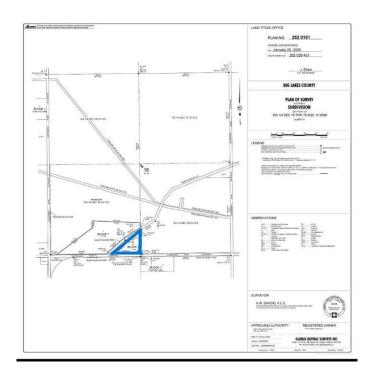

# **Community Information**

Address 752 Township

Subdivision NONE

City High Prairie

County Big Lakes County

Province Alberta

Postal Code T0G 1E0

### **Additional Information**

Date Listed February 10th, 2025

Days on Market 125

Zoning Country Residential