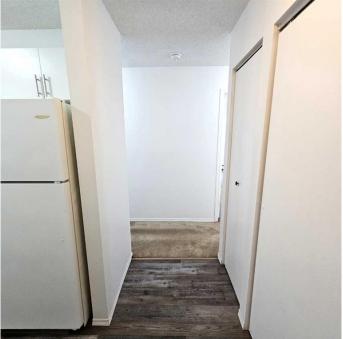

#### \$69,000

2 Bedroom, 1.00 Bathroom, 773 sqft Residential on 0.00 Acres

Edson, Edson, Alberta

A fantastic investment opportunity awaits! This 2-bedroom unit is on the main floor of Mountain Vista Condos Building A on the north side of the building and is conveniently located close to the east end entrance and parking lot access door. All rooms are a good size and have either carpet or linoleum. The galley-style kitchen is equipped with full-sized appliances (fridge, stove and dishwasher) and plenty of white cabinets with new hardware. The spacious living room has sliding doors to the large patio area that is great for BBQing or enjoying the outdoors. Down the hall, there's two good-sized bedrooms, an upgraded 4-piece bathroom, and a an in-suite storage room. The unit's entrance hosts a large closet and an additional closet for a pantry or linen closet. This unit has just had a fresh coat of paint, the carpets cleaned, new light fixtures installed, and an ozone treatment was performed for a fresh space for its new occupant. The building's laundry room is conveniently located just down the hall and has upgraded machines operated by a Coinomatic card system. Building security includes interior hallway and entrance cameras and each entrance has fob controlled access for tenants and an intercom system for guests. The large parking lot provides one powered spot for each unit and there's lots of street parking for guests. Mountain Vista Condominiums are professionally managed by Realty Canada, and there is an onsite manager with an office in Building A.