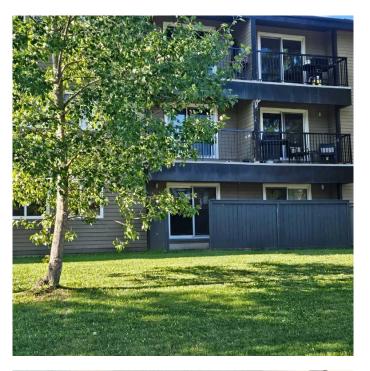

# \$69,000 - 104a, 5611 10 Avenue, Edson

MLS® #A2193866

#### \$69,000

2 Bedroom, 1.00 Bathroom, 773 sqft Residential on 0.00 Acres

Edson, Edson, Alberta

A fantastic investment opportunity awaits! This 2-bedroom unit is on the main floor of Mountain Vista Condos Building A on the north side of the building and is conveniently located close to the east end entrance and parking lot access door. All rooms are a good size and have either carpet or linoleum. The galley-style kitchen is equipped with full-sized appliances (fridge, stove and dishwasher) and plenty of white cabinets with new hardware. The spacious living room has sliding doors to the large patio area that is great for BBQing or enjoying the outdoors. Down the hall, there's two good-sized bedrooms, an upgraded 4-piece bathroom, and a an in-suite storage room. The unit's entrance hosts a large closet and an additional closet for a pantry or linen closet. This unit has just had a fresh coat of paint, the carpets cleaned, new light fixtures installed, and an ozone treatment was performed for a fresh space for its new occupant. The building's laundry room is conveniently located just down the hall and has upgraded machines operated by a Coinomatic card system. Building security includes interior hallway and entrance cameras and each entrance has fob controlled access for tenants and an intercom system for guests. The large parking lot provides one powered spot for each unit and there's lots of street parking for guests. Mountain Vista Condominiums are professionally managed by Realty Canada, and there is an onsite manager with an office in Building A.