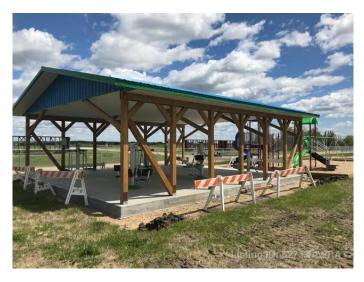

#### \$14,900

0 Bedroom, 0.00 Bathroom, Land on 0.20 Acres

NONE, Mayerthorpe, Alberta

Build on a new street with a park out your front window! These lots are priced great and offer a well thought out new development in Mayerthorpe. The Park Avenue Playground and Outdoor Fitness Facility is just across the street - such an amazing addition to the value of the lot. This street is zoned for new homes only and there is plenty of room for a garage.