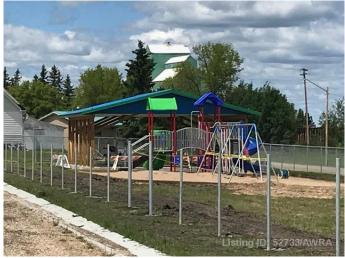

#### \$14,900

0 Bedroom, 0.00 Bathroom, Land on 0.20 Acres

NONE, Mayerthorpe, Alberta

Build on a new street with a park out your front window! These lots are priced great and offer a well thought out new development in Mayerthorpe. The Park Avenue Playground and Outdoor Fitness Facility is just across the street - such an amazing addition to the value of the lot. This street is zoned for new homes only and there is plenty of room for a garage.