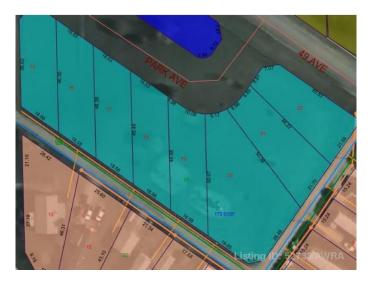

#### \$14,900

0 Bedroom, 0.00 Bathroom, Land on 0.20 Acres

NONE, Mayerthorpe, Alberta

Build on a new street with a park out your front window! These lots are priced great and offer a well thought out new development in Mayerthorpe. The Park Avenue Playground and Outdoor Fitness Facility is just across the street - such an amazing addition to the value of the lot. This street is zoned for new homes only and there is plenty of room for a garage.

#### **Community Information**

| 1 Park Ave (48 Ave)  |
|----------------------|
| NONE                 |
| Mayerthorpe          |
| Lac Ste. Anne County |
| Alberta              |
| T0E 1N0              |
|                      |