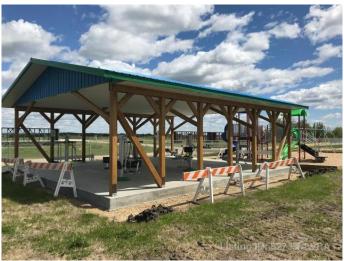

### \$14,900

0 Bedroom, 0.00 Bathroom, Land on 0.21 Acres

NONE, Mayerthorpe, Alberta

Build on a new street with a park out your front window! These lots are priced great and offer a well thought out new development in Mayerthorpe. The Park Avenue Playground and Outdoor Fitness Facility is just across the street - such an amazing addition to the value of the lot. This street is zoned for new homes only and there is plenty of room for a garage.