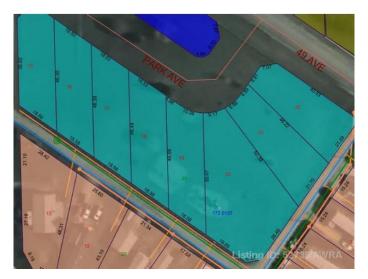

### \$14,900

0 Bedroom, 0.00 Bathroom, Land on 0.21 Acres

NONE, Mayerthorpe, Alberta

Build on a new street with a park out your front window! These lots are priced great and offer a well thought out new development in Mayerthorpe. The Park Avenue Playground and Outdoor Fitness Facility is just across the street - such an amazing addition to the value of the lot. This street is zoned for new homes only and there is plenty of room for a garage.

#### **Community Information**

Address 3 Park Ave (48 Ave)

Subdivision NONE

City Mayerthorpe

County Lac Ste. Anne County

Province Alberta
Postal Code T0E 1N0