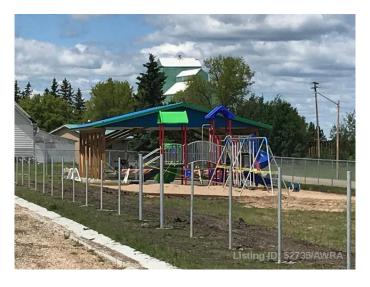

### \$14,900

0 Bedroom, 0.00 Bathroom, Land on 0.21 Acres

NONE, Mayerthorpe, Alberta

Build on a new street with a park out your front window! These lots are priced great and offer a well thought out new development in Mayerthorpe. The Park Avenue Playground and Outdoor Fitness Facility is just across the street - such an amazing addition to the value of the lot. This street is zoned for new homes only and there is plenty of room for a garage.