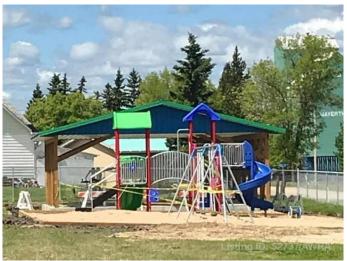

#### \$14,900

0 Bedroom, 0.00 Bathroom, Land on 0.21 Acres

NONE, Mayerthorpe, Alberta

Build on a new street with a park out your front window! These lots are priced great and offer a well thought out new development in Mayerthorpe. The Park Avenue Playground and Outdoor Fitness Facility is just across the street - such an amazing addition to the value of the lot. This street is zoned for new homes only and there is plenty of room for a garage.