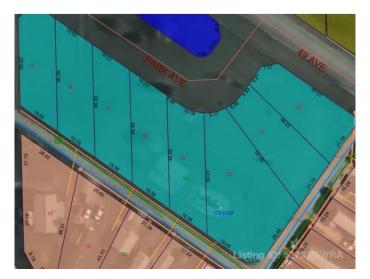

#### \$14,900

0 Bedroom, 0.00 Bathroom, Land on 0.21 Acres

NONE, Mayerthorpe, Alberta

Build on a new street with a park out your front window! These lots are priced great and offer a well thought out new development in Mayerthorpe. The Park Avenue Playground and Outdoor Fitness Facility is just across the street - such an amazing addition to the value of the lot. This street is zoned for new homes only and there is plenty of room for a garage.