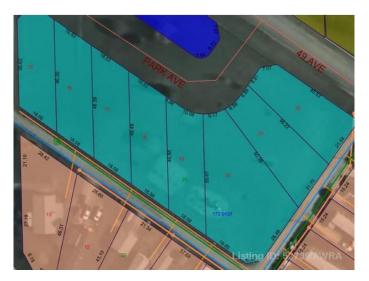

### \$14,900

0 Bedroom, 0.00 Bathroom, Land on 0.20 Acres

NONE, Mayerthorpe, Alberta

Build on a new street with a park out your front window! These lots are priced great and offer a well thought out new development in Mayerthorpe. The Park Avenue Playground and Outdoor Fitness Facility is just across the street - such an amazing addition to the value of the lot. This street is zoned for new homes only and there is plenty of room for a garage.

#### **Community Information**

Address 11 Park Ave (48 Ave)

Subdivision NONE

City Mayerthorpe

County Lac Ste. Anne County

Province Alberta
Postal Code T0E 1N0