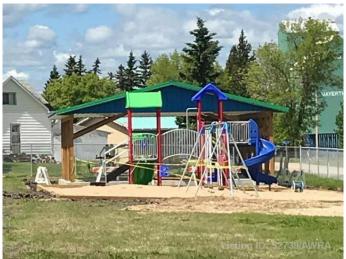

### \$14,900

0 Bedroom, 0.00 Bathroom, Land on 0.20 Acres

NONE, Mayerthorpe, Alberta

Build on a new street with a park out your front window! These lots are priced great and offer a well thought out new development in Mayerthorpe. The Park Avenue Playground and Outdoor Fitness Facility is just across the street - such an amazing addition to the value of the lot. This street is zoned for new homes only and there is plenty of room for a garage.