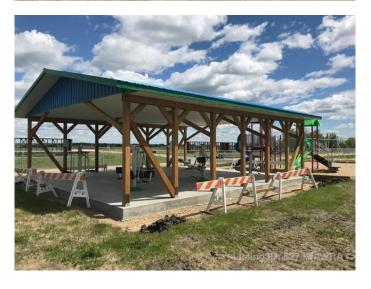

### \$14,900

0 Bedroom, 0.00 Bathroom, Land on 0.20 Acres

NONE, Mayerthorpe, Alberta

Build on a new street with a park out your front window! These lots are priced great and offer a well thought out new development in Mayerthorpe. The Park Avenue Playground and Outdoor Fitness Facility is just across the street - such an amazing addition to the value of the lot. This street is zoned for new homes only and there is plenty of room for a garage.