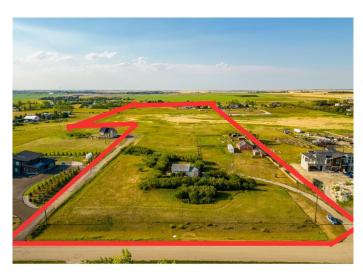

#### \$1,999,999

0 Bedroom, 0.00 Bathroom, Land on 15.50 Acres

East Chestermere, Chestermere, Alberta

East Chestermere is experiencing significant growth, making it an excellent opportunity for investors and developers. Located just a few kilometers from Chestermere Lake, this 15.5-acre parcel offers significant potential for subdivision into one-acre lots or high-density residential development. As the fastest-growing community in Alberta, Chestermere is a highly desirable location, just 20 minutes from Calgary. The flat land provides a strong foundation for building a new community. With the City's Municipal Development Plan currently being updated, now is the perfect time to invest. Primarily land value, but there is a house in disrepair, water well and septic all sold as is. See supplements for the UMP plan.