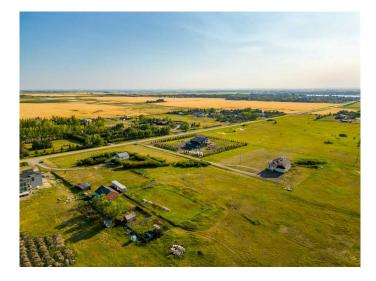

#### \$1,999,999

0 Bedroom, 0.00 Bathroom, Land on 15.50 Acres

East Chestermere, Chestermere, Alberta

East Chestermere is experiencing significant growth, making it an excellent opportunity for investors and developers. Located just a few kilometers from Chestermere Lake, this 15.5-acre parcel offers significant potential for subdivision into one-acre lots or high-density residential development. As the fastest-growing community in Alberta, Chestermere is a highly desirable location, just 20 minutes from Calgary. The flat land provides a strong foundation for building a new community. With the City's Municipal Development Plan currently being updated, now is the perfect time to invest. Primarily land value, but there is a house in disrepair, water well and septic all sold as is. See supplements for the UMP plan.