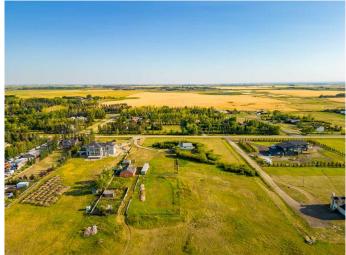

#### \$1,999,999

0 Bedroom, 0.00 Bathroom, Land on 15.50 Acres

East Chestermere, Chestermere, Alberta

East Chestermere is experiencing significant growth, making it an excellent opportunity for investors and developers. Located just a few kilometers from Chestermere Lake, this 15.5-acre parcel offers significant potential for subdivision into one-acre lots or high-density residential development. As the fastest-growing community in Alberta, Chestermere is a highly desirable location, just 20 minutes from Calgary. The flat land provides a strong foundation for building a new community. With the City's Municipal Development Plan currently being updated, now is the perfect time to invest. Primarily land value, but there is a house in disrepair, water well and septic all sold as is. See supplements for the UMP plan.