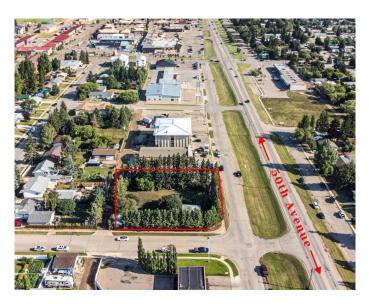

### \$360,000

0 Bedroom, 0.00 Bathroom, Land on 0.48 Acres

Steele Heights, Lloydminster, Alberta

This commercial development lot is in an easily accessible location with 50th avenue visibility. Located on the Alberta side of the border and conveniently located among several commercial businesses along 50th avenue as well as residential neighbourhoods just a short walk away. Featuring road access on 3 sides and measurements of +/- 132' wide and +/- 160' in length. In total the site is approximately 20,892 square feet or 0.48 acres. Zoned C2, there is a variety of permitted uses that fall under this category.

### **Exterior**

Lot Description Corner Lot, Garden, Lawn, Private, Treed