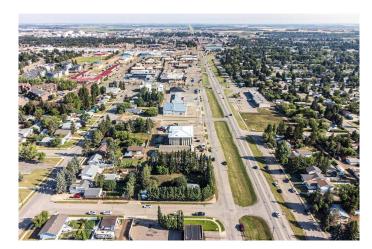

### \$360,000

0 Bedroom, 0.00 Bathroom, Land on 0.48 Acres

Steele Heights, Lloydminster, Alberta

This commercial development lot is in an easily accessible location with 50th avenue visibility. Located on the Alberta side of the border and conveniently located among several commercial businesses along 50th avenue as well as residential neighbourhoods just a short walk away. Featuring road access on 3 sides and measurements of +/- 132' wide and +/- 160' in length. In total the site is approximately 20,892 square feet or 0.48 acres. Zoned C2, there is a variety of permitted uses that fall under this category.