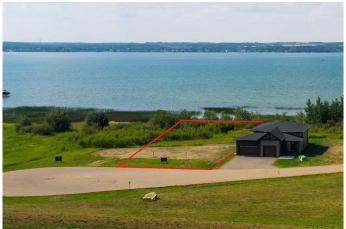

### \$775,000

0 Bedroom, 0.00 Bathroom, Land on 0.28 Acres

NONE, Jarvis Bay, Alberta

AMAZING LAKEFRONT PROPERTY! You will not find a more affordable lakefront lot on Sylvan Lake. 62 feet of lakefront and 195 feet deep, this level lot is ready for your dream lake home. Twin Rose is in Jarvis Bay and within walking distance from the Town of Sylvan Lake. Connected by a lovely walking path, and located on the sunny side of the lake you will not find a more convenient location on the lake. Enjoy the wonderful sunsets right out your back yard. This development, partnered with Black Creek Developments backs onto an environmental reserve and offers a shared path to the communal dock (dock share included in the price and ready for your boat). Twin Rose has been granted permission to plant over 70 Trees along the berm to add privacy and tranquility and planting will begin in the spring. (See renderings) Bring your plans and your flip flops, your lake life awaits. Builder Exclusivity applies.

## **Community Information**

Address 12 Twin Rose Court

Subdivision NONE

City Jarvis Bay

County Red Deer County

Province Alberta

Postal Code T4S 1R8