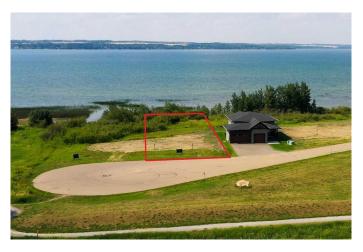

### \$775,000

0 Bedroom, 0.00 Bathroom, Land on 0.28 Acres

NONE, Jarvis Bay, Alberta

AMAZING LAKEFRONT PROPERTY! You will not find a more affordable lakefront lot on Sylvan Lake. 62 feet of lakefront and 195 feet deep, this level lot is ready for your dream lake home. Twin Rose is in Jarvis Bay and within walking distance from the Town of Sylvan Lake. Connected by a lovely walking path, and located on the sunny side of the lake you will not find a more convenient location on the lake. Enjoy the wonderful sunsets right out your back yard. This development, partnered with Black Creek Developments backs onto an environmental reserve and offers a shared path to the communal dock (dock share included in the price and ready for your boat). Twin Rose has been granted permission to plant over 70 Trees along the berm to add privacy and tranquility and planting will begin in the spring. (See renderings) Bring your plans and your flip flops, your lake life awaits. Builder Exclusivity applies.

## **Community Information**

Address 12 Twin Rose Court

Subdivision NONE

City Jarvis Bay

County Red Deer County

Province Alberta

Postal Code T4S 1R8