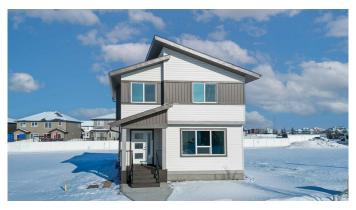

### \$475,000

3 Bedroom, 3.00 Bathroom, 1,454 sqft Residential on 0.09 Acres

Liberty Landing, Rural Red Deer County, Alberta

Custom Built by Somerset Homes this modern 2 storey home. Unique plan allows for main floor living with the benefit of more rooms on the second floor. Home is adorned with high quality finishes throughout. Home has a great open floorplan, and great light with oversized windows. 9' main floor, and large central island. Custom railing. Located in the community of Liberty Landing, with great access to parks and extensive pathway network. Includes large deck and \$1000 landscape voucher provided by the Developer.

#### **Exterior**

Exterior Features Private Yard

Lot Description Back Lane, Back Yard

Roof Asphalt Shingle

Construction Vinyl Siding, Wood Frame

Foundation Poured Concrete