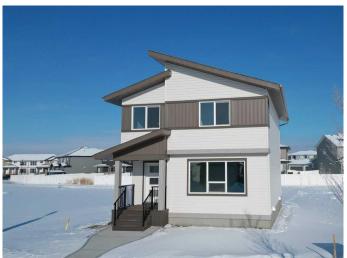

### \$475,000

3 Bedroom, 3.00 Bathroom, 1,454 sqft Residential on 0.09 Acres

Liberty Landing, Rural Red Deer County, Alberta

Custom Built by Somerset Homes this modern 2 storey home. Unique plan allows for main floor living with the benefit of more rooms on the second floor. Home is adorned with high quality finishes throughout. Home has a great open floorplan, and great light with oversized windows. 9' main floor, and large central island. Custom railing. Located in the community of Liberty Landing, with great access to parks and extensive pathway network. Includes large deck and \$1000 landscape voucher provided by the Developer.

#### **Exterior**

Exterior Features Private Yard

Lot Description Back Lane, Back Yard

Roof Asphalt Shingle

Construction Vinyl Siding, Wood Frame

Foundation Poured Concrete