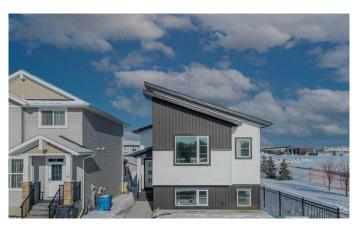

# \$475,000

3 Bedroom, 2.00 Bathroom, 1,174 sqft Residential on 0.08 Acres

Liberty Landing, Rural Red Deer County, Alberta

Rare to find this Bungalow/ Bilevel Home siding onto the Park with three bedrooms up, the lower level comes with rough in plumbing, large windows and the walk out door to grade all which allow the Lower Development bedrooms, family room, play room or many other uses with this wide open space. Located in the Family friendly Community of Liberty Landing with Parks Playgrounds and pathways all ready and minutes from major shopping such as Costco and Employment Opportunities with in walking distance.

### **Exterior**

Exterior Features None

Lot Description Back Lane, Back Yard, Corner Lot, Rectangular Lot

Roof Asphalt

Construction Concrete, Silent Floor Joists, Vinyl Siding, Wood Frame

Foundation Poured Concrete