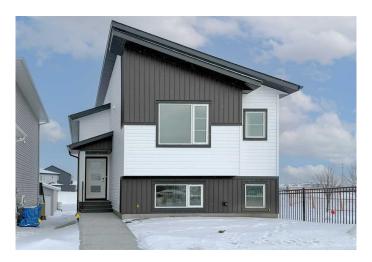

# \$475,000

3 Bedroom, 2.00 Bathroom, 1,174 sqft Residential on 0.08 Acres

Liberty Landing, Rural Red Deer County, Alberta

Rare to find this Bungalow/ Bilevel Home siding onto the Park with three bedrooms up, the lower level comes with rough in plumbing, large windows and the walk out door to grade all which allow the Lower Development bedrooms, family room, play room or many other uses with this wide open space. Located in the Family friendly Community of Liberty Landing with Parks Playgrounds and pathways all ready and minutes from major shopping such as Costco and Employment Opportunities with in walking distance.

## **Essential Information**

MLS® # A2194369 Price \$475,000

Bedrooms 3
Bathrooms 2.00
Full Baths 2

Square Footage 1,174 Acres 0.08 Year Built 2023

Type Residential
Sub-Type Detached
Style Bi-Level
Status Active