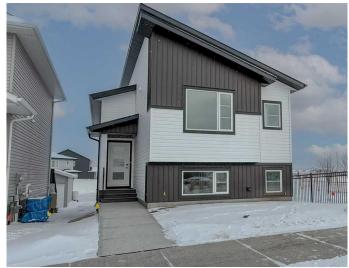

# \$475,000

3 Bedroom, 2.00 Bathroom, 1,174 sqft Residential on 0.08 Acres

Liberty Landing, Rural Red Deer County, Alberta

Rare to find this Bungalow/ Bilevel Home siding onto the Park with three bedrooms up, the lower level comes with rough in plumbing, large windows and the walk out door to grade all which allow the Lower Development bedrooms, family room, play room or many other uses with this wide open space. Located in the Family friendly Community of Liberty Landing with Parks Playgrounds and pathways all ready and minutes from major shopping such as Costco and Employment Opportunities with in walking distance.

## **Essential Information**

MLS® # A2194369 Price \$475,000

Bedrooms 3
Bathrooms 2.00
Full Baths 2

Square Footage 1,174 Acres 0.08 Year Built 2023

Type Residential
Sub-Type Detached
Style Bi-Level
Status Active