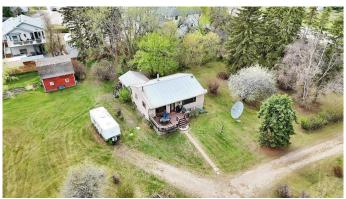

### \$1,600,000

0 Bedroom, 0.00 Bathroom, Land on 2.46 Acres

NONE, Sylvan Lake, Alberta

Perfectly located off of Lakeshore Drive - 2.46 acres of DEVELOPMENT LAND! The purpose of the Future Designation zoning is to reserve land for future subdivision. There is currently an older home and large quonset on the property. This is an ideal location for a future residential development.