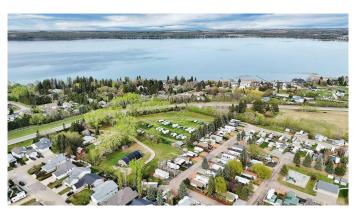

### \$1,600,000

0 Bedroom, 0.00 Bathroom, Land on 2.46 Acres

NONE, Sylvan Lake, Alberta

Perfectly located off of Lakeshore Drive - 2.46 acres of DEVELOPMENT LAND! The purpose of the Future Designation zoning is to reserve land for future subdivision. There is currently an older home and large quonset on the property. This is an ideal location for a future residential development.

## **Community Information**

Address 5801 Lakeshore Drive

Subdivision NONE

City Sylvan Lake

County Red Deer County

Province Alberta
Postal Code T4S 1T9