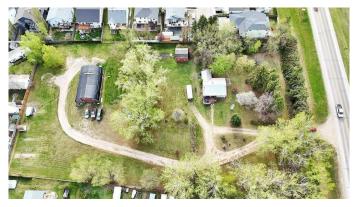

### \$1,600,000

0 Bedroom, 0.00 Bathroom, Land on 2.46 Acres

NONE, Sylvan Lake, Alberta

Perfectly located off of Lakeshore Drive - 2.46 acres of DEVELOPMENT LAND! The purpose of the Future Designation zoning is to reserve land for future subdivision. There is currently an older home and large quonset on the property. This is an ideal location for a future residential development.

#### **Exterior**

Lot Description Level, See Remarks