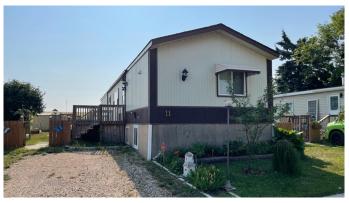

#### \$57,000

3 Bedroom, 2.00 Bathroom, 1,152 sqft Mobile on 0.00 Acres

NONE, Linden, Alberta

Good opportunity for a rental property or an affordable first place. 3 bedroom mobile on a leased lot; newer windows & high efficiency furnace; fenced; 1 sheds. Take a look and own instead of paying high rent.

### **Essential Information**

| MLS® #         | A2194885                |
|----------------|-------------------------|
| Price          | \$57,000                |
| Bedrooms       | 3                       |
| Bathrooms      | 2.00                    |
| Full Baths     | 2                       |
| Square Footage | 1,152                   |
| Acres          | 0.00                    |
| Year Built     | 1989                    |
| Туре           | Mobile                  |
| Sub-Type       | Mobile                  |
| Style          | Double Wide Mobile Home |
| Status         | Active                  |