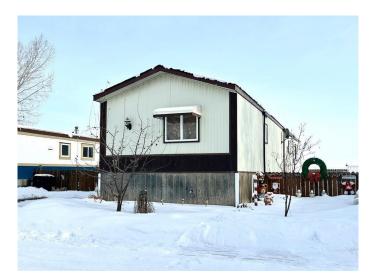

#### \$57,000

3 Bedroom, 2.00 Bathroom, 1,152 sqft Mobile on 0.00 Acres

NONE, Linden, Alberta

Good opportunity for a rental property or an affordable first place. 3 bedroom mobile on a leased lot; newer windows & high efficiency furnace; fenced; 1 sheds. Take a look and own instead of paying high rent.

Built in 1989

### **Essential Information**

| MLS® #         | A2194885                |
|----------------|-------------------------|
| Price          | \$57,000                |
| Bedrooms       | 3                       |
| Bathrooms      | 2.00                    |
| Full Baths     | 2                       |
| Square Footage | 1,152                   |
| Acres          | 0.00                    |
| Year Built     | 1989                    |
| Туре           | Mobile                  |
| Sub-Type       | Mobile                  |
| Style          | Double Wide Mobile Home |
| Status         | Active                  |