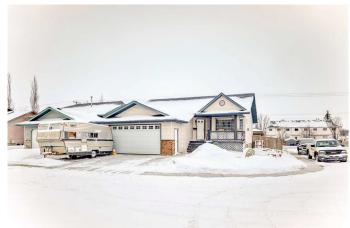

# \$650,000 - 1 Madison Court, Strathmore

MLS® #A2195166

## \$650,000

5 Bedroom, 3.00 Bathroom, 1,283 sqft Residential on 0.14 Acres

Maplewood., Strathmore, Alberta

NEW ROOF, SIDING, EAVESTROUGH. AIR CONDITIONED. Great Corner Lot. Cul-de-sac Location. Property is Expansive Not Expensive. Potential Plus. Central Air Conditioned.5 Bedrooms. 3 Bathrooms. 2 Laundry Areas Up/Dow. Fully Developed. Fenced Yard. Pet Friendly. Hot Tub. Cement Pad in Backyard. Great for Basketball. Upper Deck 20 x 9. Lower Deck 28x18. Gas hook-up for the Barbeque. Covered Porch 16X5. Enjoy the Outdoor Space. South Backyard. Great Home for 2 families. Come See.

### **Exterior**

Exterior Features Private Yard

Lot Description Back Yard, Corner Lot, Cul-De-Sac, Front Yard, Landscaped, Level, Low

Maintenance Landscape

Roof Asphalt Shingle

Construction Vinyl Siding

Foundation Poured Concrete