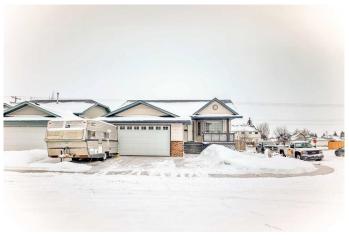

# \$650,000 - 1 Madison Court, Strathmore

MLS® #A2195166

## \$650,000

5 Bedroom, 3.00 Bathroom, 1,283 sqft Residential on 0.14 Acres

Maplewood., Strathmore, Alberta

NEW ROOF, SIDING, EAVESTROUGH. AIR CONDITIONED. Great Corner Lot. Cul-de-sac Location. Property is Expansive Not Expensive. Potential Plus. Central Air Conditioned.5 Bedrooms. 3 Bathrooms. 2 Laundry Areas Up/Dow. Fully Developed. Fenced Yard. Pet Friendly. Hot Tub. Cement Pad in Backyard. Great for Basketball. Upper Deck 20 x 9. Lower Deck 28x18. Gas hook-up for the Barbeque. Covered Porch 16X5. Enjoy the Outdoor Space. South Backyard. Great Home for 2 families. Come See.

### **Exterior**

Exterior Features Private Yard

Lot Description Back Yard, Corner Lot, Cul-De-Sac, Front Yard, Landscaped, Level, Low

Maintenance Landscape

Roof Asphalt Shingle

Construction Vinyl Siding

Foundation Poured Concrete