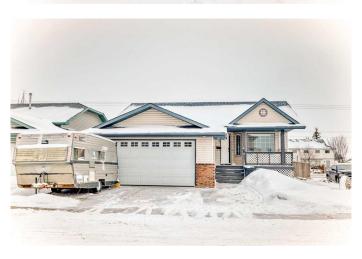

# \$650,000 - 1 Madison Court, Strathmore

MLS® #A2195166

## \$650,000

5 Bedroom, 3.00 Bathroom, 1,283 sqft Residential on 0.14 Acres

Maplewood., Strathmore, Alberta

NEW ROOF, SIDING, EAVESTROUGH. AIR CONDITIONED. Great Corner Lot. Cul-de-sac Location. Property is Expansive Not Expensive. Potential Plus. Central Air Conditioned.5 Bedrooms. 3 Bathrooms. 2 Laundry Areas Up/Dow. Fully Developed. Fenced Yard. Pet Friendly. Hot Tub. Cement Pad in Backyard. Great for Basketball. Upper Deck 20 x 9. Lower Deck 28x18. Gas hook-up for the Barbeque. Covered Porch 16X5. Enjoy the Outdoor Space. South Backyard. Great Home for 2 families. Come See.

### **Exterior**

Exterior Features Private Yard

Lot Description Back Yard, Corner Lot, Cul-De-Sac, Front Yard, Landscaped, Level, Low

Maintenance Landscape

Roof Asphalt Shingle

Construction Vinyl Siding

Foundation Poured Concrete