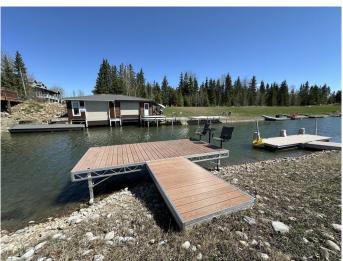

### \$190,000

0 Bedroom, 0.00 Bathroom, Land on 0.23 Acres

Meridian Beach, Rural Ponoka County, Alberta

Life by the lake is best savored with your own private dock, a sanctuary for leisurely hours spent reading, launching your paddleboard, andâ€"most importantlyâ€"providing swift access from your future lake house to load the cooler, gear, and guests into the boatl. As your dream home materializes in enchanting Meridian Beach, this property's canal access, complete with a dock nestled behind, is a treasure that few lots can proudly claim. Lot is short walk to 2 beaches and playgrounds, walking paths. This beach community offers tennis courts and a community hall is a hub for gatherings and celebrations. Why not begin your lake life adventure now, as your dream takes shape?

#### **Amenities**

Is Waterfront Yes

Waterfront Canal Access, Waterfront