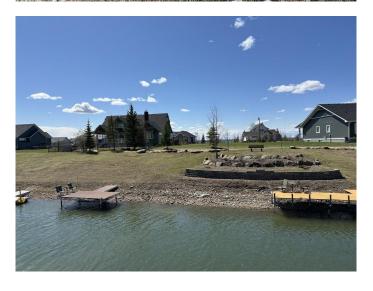

### \$190,000

0 Bedroom, 0.00 Bathroom, Land on 0.23 Acres

Meridian Beach, Rural Ponoka County, Alberta

Life by the lake is best savored with your own private dock, a sanctuary for leisurely hours spent reading, launching your paddleboard, andâ€"most importantlyâ€"providing swift access from your future lake house to load the cooler, gear, and guests into the boatl. As your dream home materializes in enchanting Meridian Beach, this property's canal access, complete with a dock nestled behind, is a treasure that few lots can proudly claim. Lot is short walk to 2 beaches and playgrounds, walking paths. This beach community offers tennis courts and a community hall is a hub for gatherings and celebrations. Why not begin your lake life adventure now, as your dream takes shape?

#### **Amenities**

Is Waterfront Yes

Waterfront Canal Access, Waterfront