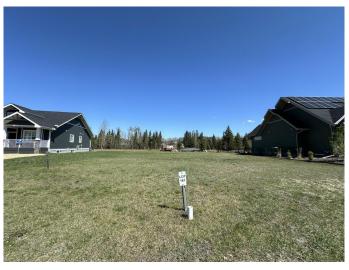

### \$190,000

0 Bedroom, 0.00 Bathroom, Land on 0.23 Acres

Meridian Beach, Rural Ponoka County, Alberta

Life by the lake is best savored with your own private dock, a sanctuary for leisurely hours spent reading, launching your paddleboard, andâ€"most importantlyâ€"providing swift access from your future lake house to load the cooler, gear, and guests into the boatl. As your dream home materializes in enchanting Meridian Beach, this property's canal access, complete with a dock nestled behind, is a treasure that few lots can proudly claim. Lot is short walk to 2 beaches and playgrounds, walking paths. This beach community offers tennis courts and a community hall is a hub for gatherings and celebrations. Why not begin your lake life adventure now, as your dream takes shape?

## **Community Information**

Address 738 Bridgeview Road

Subdivision Meridian Beach

City Rural Ponoka County

County Ponoka County

Province Alberta
Postal Code T0C 2J0